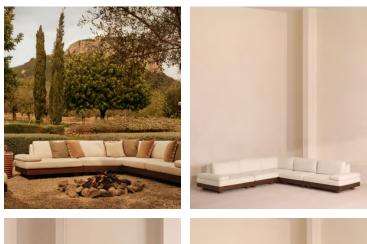

## SOHO HOME

€27,000 Regular price €22,950 Member price

A modular style crafted from durable iroko wood, designed to adapt to the size and needs of your outdoor space.

Now designed to be used outdoors, our Truro modular sofa can be adapted into a two, three or four-seater style to suit the size of your individual garden space. Upholstered in a woven fabric specially chosen to withstand the elements, its low shape creates a comfortable space for laid-back moments.