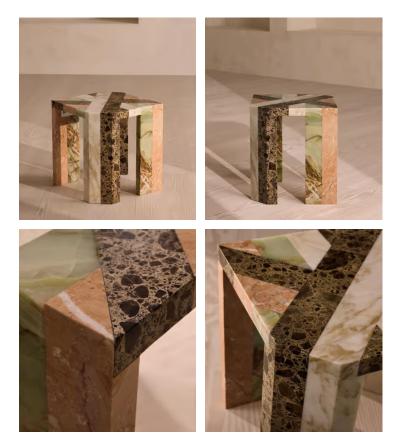

# Charli Side Table

€1,700 Regular price €1,445 Member price

Brightly coloured, contrasting stones are pieced together to create an irregular silhouette.

Inspired by the various marble finishes seen throughout Soho House Rome, the Charli side table is crafted from a mix of polished green onyx stone, and Golden Carrara, Dark Emperador, and Rosa Tea marbles.

### Details

Assembly required: No

Feet: Plastic Glide

**Material**: Dark Emperador Marble, Green Onyx, Rosa Tea Marble, Golden Carrara Marble and Steel