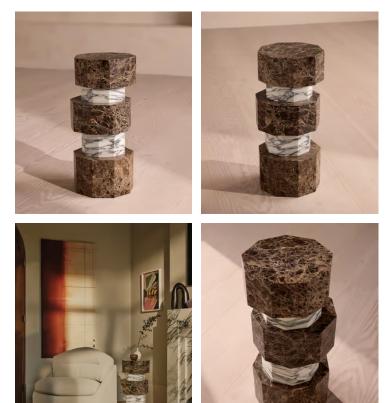

## Sergio Side Table

€2,050 Regular price €1,743 Member price

Octagonal blocks of contrasting marbles are irregularly stacked to create a unique structural design.

Combining Italian Arabescato marble and Dark Emperador marble sourced from Spain, the Sergio side table has a sculptural silhouette pieced together from irregularly stacked octagonal blocks.

## Dimensions

Dimensions: H65 x W30 x D30cm / H26 x W12 x D12" Weight: 77kg / 169.8lbs Packaged dimensions: H92 x W48 x D48cm / H36.2 x W18.9 x D18.9" Packaged weight: 100kg / 220.5lbs

## Details

Assembly required: No

Feet: Felt

Material: Arabescato Marble, Dark Emperador Marble and Plywood

**Care instructions**: Clean with water using a cloth or sponge. Marble is a material to be clean with extreme delicacy: it is porous and can absorb liquids resulting in stains. Poliform surfaces are treated with a special anti-stain and anti-oil product; nonetheless, spills of wine, coffee, lemon, vinegar and other products containing aggressive agents must be wiped up immediately. To maintain surfaces in good condition, a regular treatment with typical products for cleaning and maintenance of marble, ensuring that these products are neutral and specific for the finish of your marble glossy or polished. Do not under any circumstances use abrasive or aggressive products, acidic detergents, bleach, abrasive paper or steel wool.