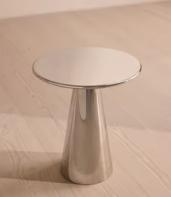

## Lustro Side Table

€1,700 Regular price €1,445 Member price

A sculptural silhouette made entirely from highly polished stainless steel for a mirrored finish.

The sleek, circular top of our Lustro side table rests seamlessly on a conical base to create a sculptural silhouette. Drawing inspiration from Chicago's The Bean, a highly polished finish on the stainless steel creates a mirror-like look.

## Dimensions

Dimensions: H55 x W48 x D48cm / H22 x W19 x D19" Weight: 13kg / 28.7lbs