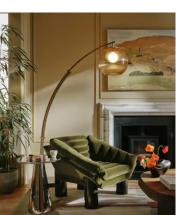

## Lustro Side Table

€1,700 Regular price €1,445 Member price

A sculptural silhouette made entirely from highly polished stainless steel for a mirrored finish.

The sleek, circular top of our Lustro side table rests seamlessly on a conical base to create a sculptural silhouette. Drawing inspiration from Chicago's The Bean, a highly polished finish on the stainless steel creates a mirror-like look.