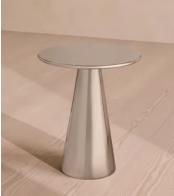

## Lustro Side Table

€1,700 Regular price €1,445 Member price

A sculptural silhouette made entirely from highly polished stainless steel for a mirrored finish.

The sleek, circular top of our Lustro side table rests seamlessly on a conical base to create a sculptural silhouette. Drawing inspiration from Chicago's The Bean, a highly polished finish on the stainless steel creates a mirror-like look.

## Dimensions

Dimensions: H55 x W48 x D48cm / H22 x W19 x D19" Weight: 13kg / 28.7lbs