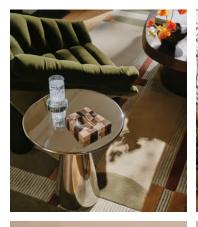

## Lustro Side Table

€1,700 Regular price €1,445 Member price

A sculptural silhouette made entirely from highly polished stainless steel for a mirrored finish.

The sleek, circular top of our Lustro side table rests seamlessly on a conical base to create a sculptural silhouette. Drawing inspiration from Chicago's The Bean, a highly polished finish on the stainless steel creates a mirror-like look.