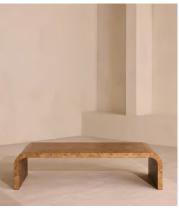

## Wallace Coffee Table, Large

€2,300 Regular price €1,955 Member price

Mappa burl creates an arched, rectangular design.

A structural twist on classic coffee tables, the Wallace table is formed from mappa burl that has been manipulated into an arched, rectangular design reminiscent of the interiors of 180 House.