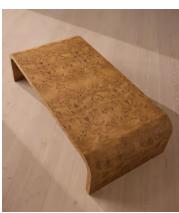

## Wallace Coffee Table, Large

€2,300 Regular price €1,955 Member price

Mappa burl creates an arched, rectangular design.

A structural twist on classic coffee tables, the Wallace table is formed from mappa burl that has been manipulated into an arched, rectangular design reminiscent of the interiors of 180 House.