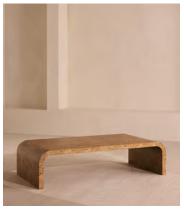

## Wallace Coffee Table, Large

€2,300 Regular price €1,955 Member price

Mappa burl creates an arched, rectangular design.

A structural twist on classic coffee tables, the Wallace table is formed from mappa burl that has been manipulated into an arched, rectangular design reminiscent of the interiors of 180 House.