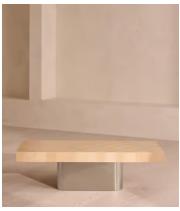

## Sylvester Coffee Table

€3,000 Regular price €2,550 Member price

Blonde, checkerboard sycamore pairs with polished stainless steel for a bold contrast in texture.

Inspired by the geometric patterns and shapes throughout 180 House, the Sylvester coffee table has an angular silhouette enhanced by a subtle checkerboard pattern. Carved from blonde figured sycamore, its sharp, rectangular top is set on a polished stainless steel base with rounded edges.

## **Dimensions**

Dimensions: H40 x W139 x D65cm / H16 x W55 x D26"

**Weight:** 75kg / 165.3lbs