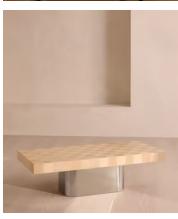

## Sylvester Coffee Table

€3,000 Regular price €2,550 Member price

Blonde, checkerboard sycamore pairs with polished stainless steel for a bold contrast in texture.

Inspired by the geometric patterns and shapes throughout 180 House, the Sylvester coffee table has an angular silhouette enhanced by a subtle checkerboard pattern. Carved from blonde figured sycamore, its sharp, rectangular top is set on a polished stainless steel base with rounded edges.

## **Dimensions**

Dimensions: H40 x W139 x D65cm / H16 x W55 x D26"

**Weight:** 75kg / 165.3lbs