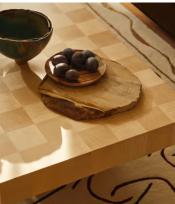

## Sylvester Coffee Table

€3,000 Regular price €2,550 Member price

Blonde, checkerboard sycamore pairs with polished stainless steel for a bold contrast in texture.

Inspired by the geometric patterns and shapes throughout 180 House, the Sylvester coffee table has an angular silhouette enhanced by a subtle checkerboard pattern. Carved from blonde figured sycamore, its sharp, rectangular top is set on a polished stainless steel base with rounded edges.