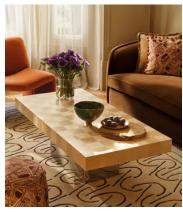

## Sylvester Coffee Table

€3,000 Regular price €2,550 Member price

Blonde, checkerboard sycamore pairs with polished stainless steel for a bold contrast in texture.

Inspired by the geometric patterns and shapes throughout 180 House, the Sylvester coffee table has an angular silhouette enhanced by a subtle checkerboard pattern. Carved from blonde figured sycamore, its sharp, rectangular top is set on a polished stainless steel base with rounded edges.