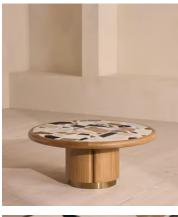

## Santos Coffee Table, Terrazzo

€3,450 Regular price €2,933 Member price

A striking terrazzo inset top is composed of 12 different types of polished marble.

Set on an antiqued brass plinth, the Santos coffee table has a circular top on a pedestal base carved from oak. Solid oak lipping surrounds the polished terrazzo tabletop to create a statement centrepiece inspired by Brighton Beach House.