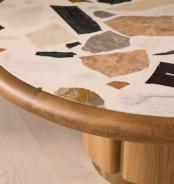

## Santos Coffee Table, Terrazzo

€3,450 Regular price €2,933 Member price

A striking terrazzo inset top is composed of 12 different types of polished marble.

Set on an antiqued brass plinth, the Santos coffee table has a circular top on a pedestal base carved from oak. Solid oak lipping surrounds the polished terrazzo tabletop to create a statement centrepiece inspired by Brighton Beach House.