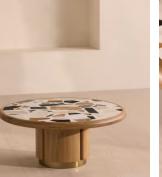

## Santos Coffee Table, Terrazzo

€3,450 Regular price €2,933 Member price

A striking terrazzo inset top is composed of 12 different types of polished marble.

Set on an antiqued brass plinth, the Santos coffee table has a circular top on a pedestal base carved from oak. Solid oak lipping surrounds the polished terrazzo tabletop to create a statement centrepiece inspired by Brighton Beach House.