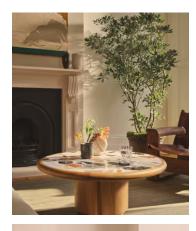

## Santos Coffee Table, Terrazzo

€3,450 Regular price €2,933 Member price

A striking terrazzo inset top is composed of 12 different types of polished marble.

Set on an antiqued brass plinth, the Santos coffee table has a circular top on a pedestal base carved from oak. Solid oak lipping surrounds the polished terrazzo tabletop to create a statement centrepiece inspired by Brighton Beach House.