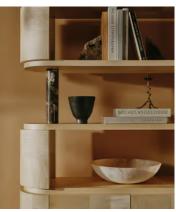

## Lionel Shelving, Dark Emperador Marble

€5,850 Regular price €4,973 Member price

Dark Emperador marble accents contrast against blonde figured sycamore with a checkerboard pattern.

The pill-shaped cabinet of our Lionel shelving unit conceals storage space built with adjustable shelves on the interior. On the outside, polished Dark Emperador marble accents contrast blonde figured sycamore veneer, with spherical front handles designed to mirror the shape of the marble ball feet beneath.