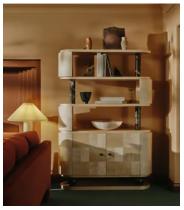

## Lionel Shelving, Dark Emperador Marble

€5,850 Regular price €4,973 Member price

Dark Emperador marble accents contrast against blonde figured sycamore with a checkerboard pattern.

The pill-shaped cabinet of our Lionel shelving unit conceals storage space built with adjustable shelves on the interior. On the outside, polished Dark Emperador marble accents contrast blonde figured sycamore veneer, with spherical front handles designed to mirror the shape of the marble ball feet beneath.