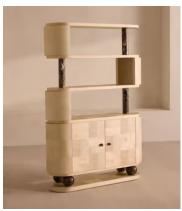

## Lionel Shelving, Dark Emperador Marble

€5,850 Regular price €4,973 Member price

Dark Emperador marble accents contrast against blonde figured sycamore with a checkerboard pattern.

The pill-shaped cabinet of our Lionel shelving unit conceals storage space built with adjustable shelves on the interior. On the outside, polished Dark Emperador marble accents contrast blonde figured sycamore veneer, with spherical front handles designed to mirror the shape of the marble ball feet beneath.