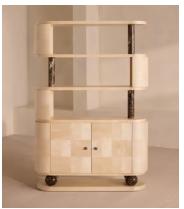

## Lionel Shelving, Dark Emperador Marble

€5,850 Regular price €4,973 Member price

Dark Emperador marble accents contrast against blonde figured sycamore with a checkerboard pattern.

The pill-shaped cabinet of our Lionel shelving unit conceals storage space built with adjustable shelves on the interior. On the outside, polished Dark Emperador marble accents contrast blonde figured sycamore veneer, with spherical front handles designed to mirror the shape of the marble ball feet beneath.