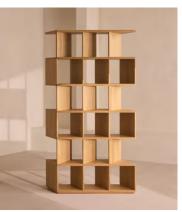

## Midas Shelving

€3,450 Regular price €2,933 Member price

Alternating, angled supports put a geometric twist on traditional shelving units.

Inspired by Shoreditch House, the angular silhouette of our Midas shelves is carved from natural, oak. Designed to stand alone or slot together side by side, the unit has space to store and display books or decorative items.

## **Dimensions**

Dimensions: H210 x W120 x D34cm / H83 x W47 x D13"

Weight: 92kg / 202.8lbs

## **Details**

Adjustable shelf?: No
Assembly required: No

Feet: Plastic Glide

Material: Oak Wood, Oak Veneer, Beech Veneer and MDF

Removable legs: No

Care instructions: Dust often using a clean, soft, dry and lint-free cloth. Blot spills immediately and wipe with a clean, damp, cloth. We do not recommend the use of chemical cleansers, abrasives or furniture polish.