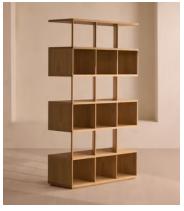

## Midas Shelving

€3,450 Regular price €2,933 Member price

Alternating, angled supports put a geometric twist on traditional shelving units.

Inspired by Shoreditch House, the angular silhouette of our Midas shelves is carved from natural, oak. Designed to stand alone or slot together side by side, the unit has space to store and display books or decorative items.

## **Dimensions**

Dimensions: H210 x W120 x D34cm / H83 x W47 x D13"

Weight: 92kg / 202.8lbs

## **Details**

Adjustable shelf?: No
Assembly required: No

Feet: Plastic Glide

Material: Oak Wood, Oak Veneer, Beech Veneer and MDF

Removable legs: No

Care instructions: Dust often using a clean, soft, dry and lint-free cloth. Blot spills immediately and wipe with a clean, damp, cloth. We do not recommend the use of chemical cleansers, abrasives or furniture polish.