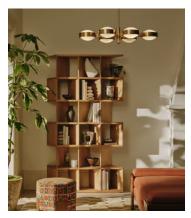

## Midas Shelving

€3,450 Regular price €2,933 Member price

Alternating, angled supports put a geometric twist on traditional shelving units.

Inspired by Shoreditch House, the angular silhouette of our Midas shelves is carved from natural, oak. Designed to stand alone or slot together side by side, the unit has space to store and display books or decorative items.