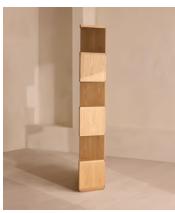

## Midas Shelving

€3,450 Regular price €2,933 Member price

Alternating, angled supports put a geometric twist on traditional shelving units.

Inspired by Shoreditch House, the angular silhouette of our Midas shelves is carved from natural, oak. Designed to stand alone or slot together side by side, the unit has space to store and display books or decorative items.

## **Dimensions**

Dimensions: H210 x W120 x D34cm / H83 x W47 x D13"

Weight: 92kg / 202.8lbs

## **Details**

Adjustable shelf?: No
Assembly required: No

Feet: Plastic Glide

Material: Oak Wood, Oak Veneer, Beech Veneer and MDF

Removable legs: No

Care instructions: Dust often using a clean, soft, dry and lint-free cloth. Blot spills immediately and wipe with a clean, damp, cloth. We do not recommend the use of chemical cleansers, abrasives or furniture polish.