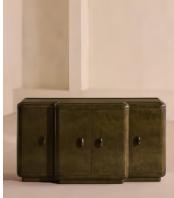

# Lennox Sideboard

€4,750 Regular price €4,038 Member price

Olive-stained oak burl veneer creates a softly rectangular silhouette fitted with four storage cupboards.

Inspired by the interiors of Soho House Rome, our Lennox sideboard is carved from oak burl treated to a glossy, deep olive-coloured stain. Four front doors conceal cupboards fitted with adjustable shelves perfect for storing glass and tableware - with Dark Emperador marble handles on the exterior.

### Dimensions

Dimensions: H80 x W150 x D54cm / H31 x W59 x D21" Weight: 75kg / 165.3lbs Packaged dimensions: H168 x W68 x D110cm / H66.1 x W26.8 x D43.3" Packaged weight: 97kg / 213.8lbs