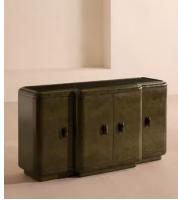

# Lennox Sideboard

€4,750 Regular price €4,038 Member price

Olive-stained oak burl veneer creates a softly rectangular silhouette fitted with four storage cupboards.

Inspired by the interiors of Soho House Rome, our Lennox sideboard is carved from oak burl treated to a glossy, deep olive-coloured stain. Four front doors conceal cupboards fitted with adjustable shelves perfect for storing glass and tableware - with Dark Emperador marble handles on the exterior.

### Dimensions

Dimensions: H80 x W150 x D54cm / H31 x W59 x D21" Weight: 75kg / 165.3lbs Packaged dimensions: H168 x W68 x D110cm / H66.1 x W26.8 x D43.3" Packaged weight: 97kg / 213.8lbs