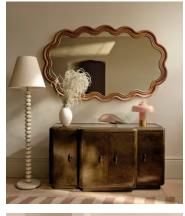

# Lennox Sideboard

€4,750 Regular price €4,038 Member price

Olive-stained oak burl veneer creates a softly rectangular silhouette fitted with four storage cupboards.

Inspired by the interiors of Soho House Rome, our Lennox sideboard is carved from oak burl treated to a glossy, deep olive-coloured stain. Four front doors conceal cupboards fitted with adjustable shelves perfect for storing glass and tableware - with Dark Emperador marble handles on the exterior.