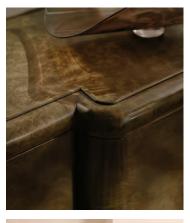

# Lennox Sideboard

€4,750 Regular price €4,038 Member price

Olive-stained oak burl veneer creates a softly rectangular silhouette fitted with four storage cupboards.

Inspired by the interiors of Soho House Rome, our Lennox sideboard is carved from oak burl treated to a glossy, deep olive-coloured stain. Four front doors conceal cupboards fitted with adjustable shelves perfect for storing glass and tableware - with Dark Emperador marble handles on the exterior.

#### Details

Adjustable shelf?: Yes Assembly required: Yes Feet: Plastic Glide Finish: Olive on Oak Handles: Dark Emperador Marble Material: Oak Wood, Poplar Wood, MDF, Oak Burl Veneer, Oak Veneer

and Dark Emperador Marble