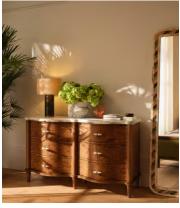

## Valerie Six Drawer Dresser, Arabescato Corchia

€6,500 Regular price €5,525 Member price

A classic curved silhouette created using a combination of ash wood and olive ash burl with a marble top.

Designed to mirror the interiors of Soho House Paris, our Valerie dresser is ideal for recreating the House's set-up in your own home. Its classic curved silhouette is created by combining a solid ash frame with an olive burl finish, with Arabescato Corchia marble on the top.

## **Dimensions**

Dimensions: H87 x W150 x D53cm / H34 x W59 x D21"

Weight: 103kg / 227.1lbs

## **Details**

Assembly required: Yes

Drawer dimensions: 60 x 39.4 x 15cm

Feet: Plastic Glide

Handles: Cararra Marble and Steel

**Material**: Ash Wood, Poplar Wood, Olive Ash Burl Veneer, Oak Veneer, MDF, Steel, Aluminium, Arabescato Marble and Carrara Marble