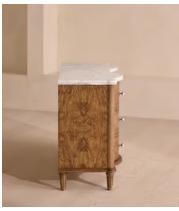

## Valerie Six Drawer Dresser, Arabescato Corchia

€6,500 Regular price €5,525 Member price

A classic curved silhouette created using a combination of ash wood and olive ash burl with a marble top.

Designed to mirror the interiors of Soho House Paris, our Valerie dresser is ideal for recreating the House's set-up in your own home. Its classic curved silhouette is created by combining a solid ash frame with an olive burl finish, with Arabescato Corchia marble on the top.

## **Details**

Assembly required: Yes

Drawer dimensions: 60 x 39.4 x 15cm

Feet: Plastic Glide

Handles: Cararra Marble and Steel

**Material**: Ash Wood, Poplar Wood, Olive Ash Burl Veneer, Oak Veneer, MDF, Steel, Aluminium, Arabescato Marble and Carrara Marble