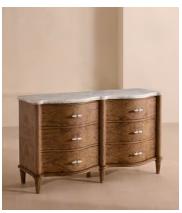

## Valerie Six Drawer Dresser, Arabescato Corchia

€6,500 Regular price €5,525 Member price

A classic curved silhouette created using a combination of ash wood and olive ash burl with a marble top.

Designed to mirror the interiors of Soho House Paris, our Valerie dresser is ideal for recreating the House's set-up in your own home. Its classic curved silhouette is created by combining a solid ash frame with an olive burl finish, with Arabescato Corchia marble on the top.

## **Dimensions**

Dimensions: H87 x W150 x D53cm / H34 x W59 x D21"

Weight: 103kg / 227.1lbs