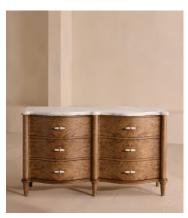

## Valerie Six Drawer Dresser, Arabescato Corchia

€6,500 Regular price €5,525 Member price

A classic curved silhouette created using a combination of ash wood and olive ash burl with a marble top.

Designed to mirror the interiors of Soho House Paris, our Valerie dresser is ideal for recreating the House's set-up in your own home. Its classic curved silhouette is created by combining a solid ash frame with an olive burl finish, with Arabescato Corchia marble on the top.

## **Details**

Assembly required: Yes

Drawer dimensions: 60 x 39.4 x 15cm

Feet: Plastic Glide

Handles: Cararra Marble and Steel

**Material**: Ash Wood, Poplar Wood, Olive Ash Burl Veneer, Oak Veneer, MDF, Steel, Aluminium, Arabescato Marble and Carrara Marble