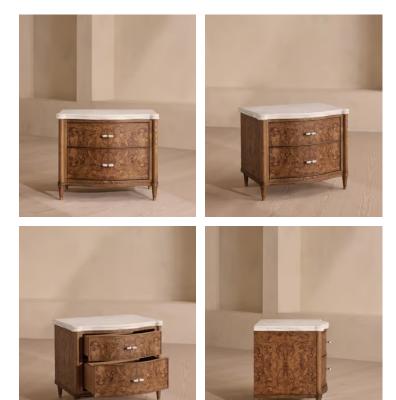

# Valerie Bedside Table, Arabescato Corchia, Large

A classic curved silhouette created using a combination of ash wood and olive ash burl with a marble top.

Designed to mirror the interiors of Soho House Paris, our Valerie bedside table is ideal for recreating the House's set-up in your own home. Its classic silhouette is created by combining a solid ash frame with an olive burl finish, with Arabescato Corchia marble on the top and Carrara marble handles to finish.

### Dimensions

**Dimensions:** H60 x W72 x D53cm / H24 x W28 x D21" **Weight:** 36kg / 79.4lbs

#### Details

Assembly required: Yes

Drawer dimensions: 53.3 x 35.2 x 10cm 53.3 x 35.2 x 15.9cm

Feet: Plastic Glide

Handles: Cararra Marble and Steel

**Material**: Ash Wood, Poplar Wood, Olive Ash Burl Veneer, Oak Veneer, MDF, Steel, Aluminium, Arabescato Marble and Carrara Marble