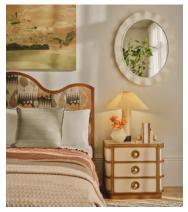

## Cora Bedside Table, Royal Diana Marble

€2,550 Regular price €2,168 Member price

A solid oak silhouette is softened by rounded corners and striped silk upholstery.

Taking inspiration from the interiors of Soho House Chicago, our Cora bedside table is characterised by silk upholstery in subtle stripes.

Softened by rounded corners, its solid oak silhouette has three drawers for storage, each of which opens with marble handles to match its top.