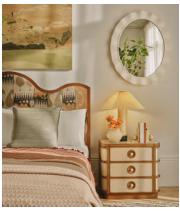

## Cora Bedside Table, Royal Diana Marble

€2,550 Regular price €2,168 Member price

A solid oak silhouette is softened by rounded corners and striped silk upholstery.

Taking inspiration from the interiors of Soho House Chicago, our Cora bedside table is characterised by silk upholstery in subtle stripes.

Softened by rounded corners, its solid oak silhouette has three drawers for storage, each of which opens with marble handles to match its top.