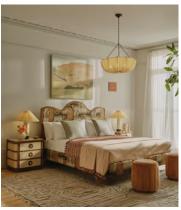

## Cora Bedside Table, Royal Diana Marble

€2,550 Regular price €2,168 Member price

A solid oak silhouette is softened by rounded corners and striped silk upholstery.

Taking inspiration from the interiors of Soho House Chicago, our Cora bedside table is characterised by silk upholstery in subtle stripes.

Softened by rounded corners, its solid oak silhouette has three drawers for storage, each of which opens with marble handles to match its top.