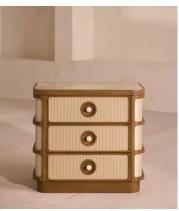

## Cora Bedside Table, Royal Diana Marble

€2,550 Regular price €2,168 Member price

A solid oak silhouette is softened by rounded corners and striped silk upholstery.

Taking inspiration from the interiors of Soho House Chicago, our Cora bedside table is characterised by silk upholstery in subtle stripes.

Softened by rounded corners, its solid oak silhouette has three drawers for storage, each of which opens with marble handles to match its top.

## **Details**

**Assembly required**: No **Composition**: 100% Silk

Drawer dimensions: 43.8 x 27.4 x 8.6cm

Feet: Plastic Glide

Handles: Royal Diana Marble and Stainless Steel

Material: Oak Wood, Poplar Wood, Oak Veneer, Birch Veneer, MDF,