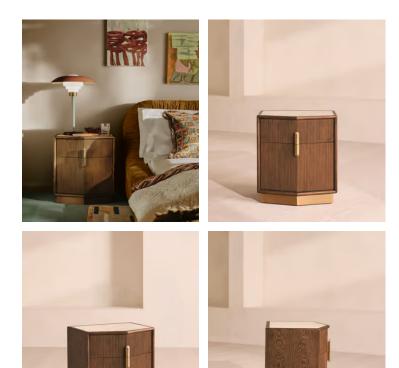

## Silvio Bedside Table, Royal Diana Marble

€1,950 Regular price €1,658 Member price

Dark-stained oak wood characterised by micro-reeded detailing creates an angular, prism-shaped silhouette finished with a marble top.

Carved from brown oak timber, the Silvio bedside table takes inspiration from the interiors of Soho House Berlin with its angular silhouette. Elevated by a plinth at the base and finished with a marble top sourced from Brazil, it's fitted with two storage drawers characterised by their fluted front.