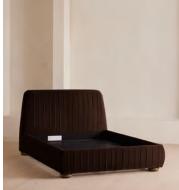

# Vivienne Bed, Emperor, Velvet, Chocolate

A reiteration of a House icon, with pleated stitch detailing along the velvet-wrapped headboard.

Inspired by our members' favorite sofa on the eighth floor of White City House, the Vivienne bed is upholstered in rich velvet in a range of bespoke color options. Resting on oversized, solid oak bun feet, this style is designed to be the focal point of your bedroom.