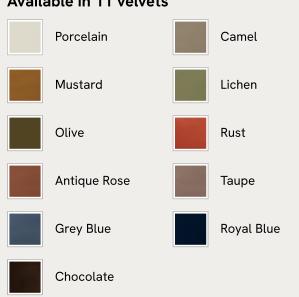

W168 x D231cm / H45 x W66 x D91") Super King (H115 x W197 x D231cm / H45 x W78 x D91") Emperor (H115 x W217 x D231cm / H45 x W85 x D91")

# Vivienne Bed, Emperor, Velvet, Chocolate



A reiteration of a House icon, with pleated stitch detailing along the velvet-wrapped headboard.

Inspired by our members' favorite sofa on the eighth floor of White City House, the Vivienne bed is upholstered in rich velvet in a range of bespoke color options. Resting on oversized, solid oak bun feet, this style is designed to be the focal point of your bedroom.

### Dimensions

Dimensions: H115 x W217 x D231cm / H45 x W85 x D91" Weight: 112kg / 246.9lbs Number of boxes: 3

#### Details

Composition: Fabric: Boucle; Composition; 85% Cotton, 15% Polyester Care instructions: Professional Upholstery cleaning



#### Available in 11 velvets

## SOHO HOME

#### Available in 1 boucle



Natural