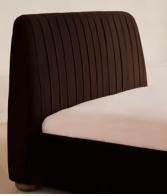

# Vivienne Bed, Emperor, Velvet, Chocolate

A reiteration of a House icon, with pleated stitch detailing along the velvet-wrapped headboard.

Inspired by our members' favorite sofa on the eighth floor of White City House, the Vivienne bed is upholstered in rich velvet in a range of bespoke color options. Resting on oversized, solid oak bun feet, this style is designed to be the focal point of your bedroom.