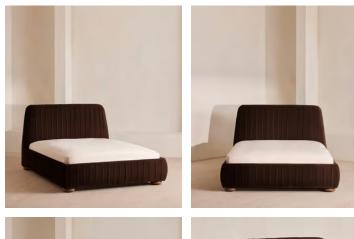

# Vivienne Bed, Emperor, Velvet, Chocolate

A reiteration of a House icon, with pleated stitch detailing along the velvet-wrapped headboard.

Inspired by our members' favorite sofa on the eighth floor of White City House, the Vivienne bed is upholstered in rich velvet in a range of bespoke color options. Resting on oversized, solid oak bun feet, this style is designed to be the focal point of your bedroom.