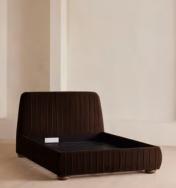

### Dimensions

Dimensions: H115 x W151 x D219cm / H45 x W59 x D89" Weight: 89kg / 196.2lbs Number of boxes: 3

#### Available in 4 sizes

Double (H115 x W151 x D219cm / H45 x W59 x D89") King (H115 x W168 x D231cm / H45 x W66 x D91") Super King (H115 x W197 x D231cm / H45 x W78 x D91") Emperor (H115 x W217 x D231cm / H45 x W85 x D91")