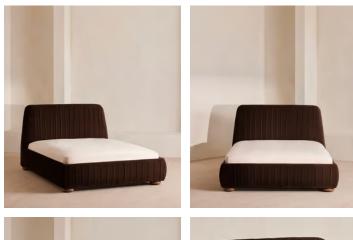

# SOHO HOME

A reiteration of a House icon, with pleated stitch detailing along the velvet-wrapped headboard.

Inspired by our members' favorite sofa on the eighth floor of White City House, the Vivienne bed is upholstered in rich velvet in a range of bespoke color options. Resting on oversized, solid oak bun feet, this style is designed to be the focal point of your bedroom.

### Dimensions

Dimensions: H115 x W151 x D219cm / H45 x W59 x D89" Weight: 89kg / 196.2lbs Number of boxes: 3