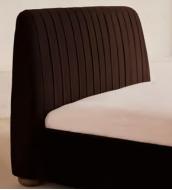

# SOHO HOME

A reiteration of a House icon, with pleated stitch detailing along the velvet-wrapped headboard.

Inspired by our members' favorite sofa on the eighth floor of White City House, the Vivienne bed is upholstered in rich velvet in a range of bespoke color options. Resting on oversized, solid oak bun feet, this style is designed to be the focal point of your bedroom.

#### Details

Composition: Fabric: Boucle; Composition; 85% Cotton, 15% Polyester Care instructions: Professional Upholstery cleaning