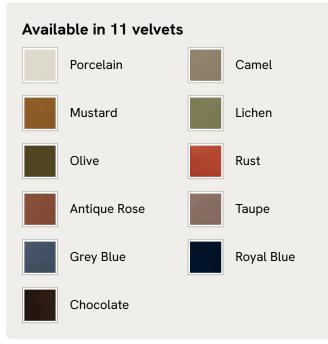

titch detailing along the velvet-wrapped headboard.

Inspired by our members' favorite sofa on the eighth floor of White City House, the Vivienne bed is upholstered in rich velvet in a range of bespoke color options. Resting on oversized, solid oak bun feet, this style is designed to be the focal point of your bedroom.

### Dimensions

Dimensions: H115 x W151 x D219cm / H45 x W59 x D89" Weight: 89kg / 196.2lbs Number of boxes: 3

#### Details

Composition: Fabric: Boucle; Composition; 85% Cotton, 15% Polyester Care instructions: Professional Upholstery cleaning





#### Available in 4 sizes

Double (H115 x W151 x D219cm / H45 x W59 x D89") King (H115 x W168 x D231cm / H45 x W66 x D91") Super King (H115 x W197 x D231cm / H45 x W78 x D91") Emperor (H115 x W217 x D231cm / H45 x W85 x D91")



## SOHO HOME

#### Available in 1 boucle



Natural