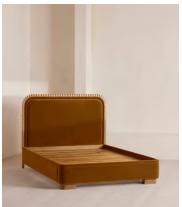

### **Dimensions**

Dimensions: H131 x W162 x D213cm / H52 x W64 x D84"

**Weight:** 102kg / 224.9lbs

Number of boxes: 3

Box 1: H50 x W225 x D24cm / H19.7 x W88.6 x D9.4"
 Box 2: H51 x W177 x D23cm / H20.1 x W69.7 x D9.1"
 Box 3: H149 x W175 x D17cm / H58.7 x W68.9 x D6.7"

### **Details**

Assembly required: Yes

Composition: Oak Wood, Poplar Wood, Plywood, Velvet Fabric: 85% Cotton, 15% Cotton (100% Cotton Pile)

Feet: Oak wood
Filling: Foam

Footboard dimensions: H37 x W162 x D14 cm
Frame: Poplar and Engineered Hardwood
Headboard dimensions: H131 x W162 x D8 cm