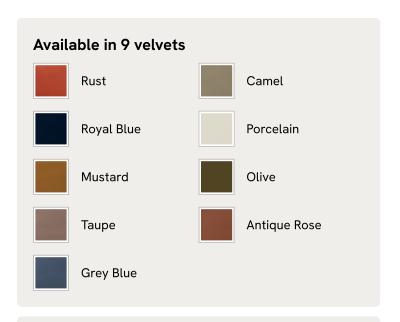

# Angus Bed, King, Velvet, Mustard

€5,400 Regular price €4,590 Member price

Made from solid oak, an oversized, curved headboard is characterised by intricate carved detailing.

Inspired by the calming bedrooms of Soho House Rome, the Angus bed is fully upholstered in soft velvet in a variety of bespoke colour options. Made from solid oak, its frame is characterised by an oversized, intricately carved headboard that creates a statement design piece for your room.