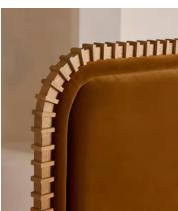

# Angus Bed, King, Velvet, Mustard

€5,400 Regular price €4,590 Member price

Made from solid oak, an oversized, curved headboard is characterised by intricate carved detailing.

Inspired by the calming bedrooms of Soho House Rome, the Angus bed is fully upholstered in soft velvet in a variety of bespoke colour options. Made from solid oak, its frame is characterised by an oversized, intricately carved headboard that creates a statement design piece for your room.