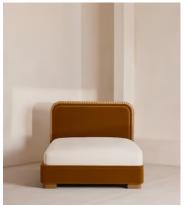

# Angus Bed, King, Velvet, Mustard

€5,400 Regular price €4,590 Member price

Made from solid oak, an oversized, curved headboard is characterised by intricate carved detailing.

Inspired by the calming bedrooms of Soho House Rome, the Angus bed is fully upholstered in soft velvet in a variety of bespoke colour options. Made from solid oak, its frame is characterised by an oversized, intricately carved headboard that creates a statement design piece for your room.