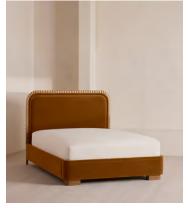

# Angus Bed, King, Velvet, Mustard

€5,400 Regular price €4,590 Member price

Made from solid oak, an oversized, curved headboard is characterised by intricate carved detailing.

Inspired by the calming bedrooms of Soho House Rome, the Angus bed is fully upholstered in soft velvet in a variety of bespoke colour options. Made from solid oak, its frame is characterised by an oversized, intricately carved headboard that creates a statement design piece for your room.

### **Details**

Assembly required: Yes

Composition: Oak Wood, Poplar Wood, Plywood, Velvet Fabric: 85% Cotton, 15% Cotton (100% Cotton Pile)

Feet: Oak wood
Filling: Foam

Footboard dimensions: H37 x W162 x D14 cm
Frame: Poplar and Engineered Hardwood
Headboard dimensions: H131 x W162 x D8 cm