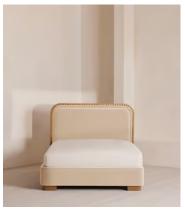

# Angus Bed, Superking, Velvet, Porcelain

€5,850 Regular price €4,973 Member price

Made from solid oak, an oversized, curved headboard is characterised by intricate carved detailing.

Inspired by the calming bedrooms of Soho House Rome, the Angus bed is fully upholstered in soft velvet in a variety of bespoke colour options. Made from solid oak, its frame is characterised by an oversized, intricately carved headboard that creates a statement design piece for your room.