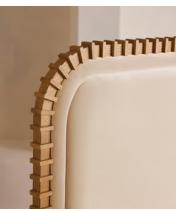

# Angus Bed, Superking, Velvet, Porcelain

€5,850 Regular price €4,973 Member price

Made from solid oak, an oversized, curved headboard is characterised by intricate carved detailing.

Inspired by the calming bedrooms of Soho House Rome, the Angus bed is fully upholstered in soft velvet in a variety of bespoke colour options. Made from solid oak, its frame is characterised by an oversized, intricately carved headboard that creates a statement design piece for your room.

#### **Details**

Assembly required: Yes

Composition: Oak Wood, Poplar Wood, Plywood, Velvet Fabric: 85% Cotton, 15% Cotton (100% Cotton Pile)

Feet: Oak wood Filling: Foam

Footboard dimensions: H37 x W192 x D14 cm Frame: Poplar and Engineered Hardwood Headboard dimensions: H131 x W192 x D8cm