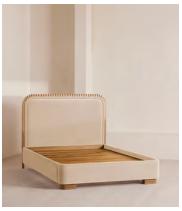

#### **Details**

Assembly required: Yes

Composition: Oak Wood, Poplar Wood, Plywood, Velvet Fabric: 85% Cotton, 15% Cotton (100% Cotton Pile)

Feet: Oak wood Filling: Foam

Footboard dimensions: H37 x W192 x D14 cm Frame: Poplar and Engineered Hardwood Headboard dimensions: H131 x W192 x D8cm

Mattress size: UK Super King

Removable legs: No

Care instructions: Professional upholstery cleaning