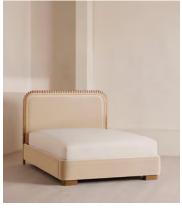

# Angus Bed, Superking, Velvet, Porcelain

€5,850 Regular price €4,973 Member price

Made from solid oak, an oversized, curved headboard is characterised by intricate carved detailing.

Inspired by the calming bedrooms of Soho House Rome, the Angus bed is fully upholstered in soft velvet in a variety of bespoke colour options. Made from solid oak, its frame is characterised by an oversized, intricately carved headboard that creates a statement design piece for your room.

#### **Details**

Assembly required: Yes

Composition: Oak Wood, Poplar Wood, Plywood, Velvet Fabric: 85% Cotton, 15% Cotton (100% Cotton Pile)

Feet: Oak wood Filling: Foam

Footboard dimensions: H37 x W192 x D14 cm Frame: Poplar and Engineered Hardwood Headboard dimensions: H131 x W192 x D8cm