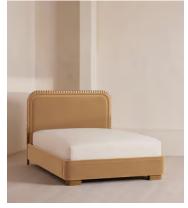

# Angus Bed, Superking, Velvet, Camel

€5,400 Regular price €4,590 Member price

Made from solid oak, an oversized, curved headboard is characterised by intricate carved detailing.

Inspired by the calming bedrooms of Soho House Rome, the Angus bed is fully upholstered in soft velvet in a variety of bespoke colour options. Made from solid oak, its frame is characterised by an oversized, intricately carved headboard that creates a statement design piece for your room.