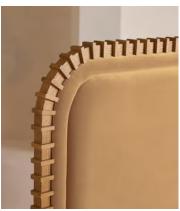

# Angus Bed, Superking, Velvet, Camel

€5,400 Regular price €4,590 Member price

Made from solid oak, an oversized, curved headboard is characterised by intricate carved detailing.

Inspired by the calming bedrooms of Soho House Rome, the Angus bed is fully upholstered in soft velvet in a variety of bespoke colour options. Made from solid oak, its frame is characterised by an oversized, intricately carved headboard that creates a statement design piece for your room.