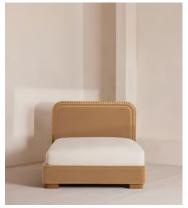

# Angus Bed, Superking, Velvet, Camel

€5,400 Regular price €4,590 Member price

Made from solid oak, an oversized, curved headboard is characterised by intricate carved detailing.

Inspired by the calming bedrooms of Soho House Rome, the Angus bed is fully upholstered in soft velvet in a variety of bespoke colour options. Made from solid oak, its frame is characterised by an oversized, intricately carved headboard that creates a statement design piece for your room.