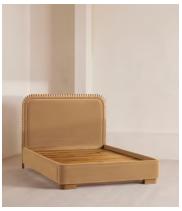

#### **Dimensions**

Dimensions: H131 x W192 x D213cm / H52 x W76 x D84"

**Weight:** 113kg / 249.1lbs

Number of boxes: 3

Box 1: H50 x W225 x D24cm / H19.5 x W88.4 x D9.3"
 Box 2: H51 x W207 x D23cm / H20.1 x W81.5 x D8.9"
 Box 3: H149 x W205 x D17cm / H58.5 x W80.5 x D6.7"

#### **Details**

Assembly required: Yes

Composition: Oak Wood, Poplar Wood, Plywood, Velvet Fabric: 85% Cotton, 15% Cotton (100% Cotton Pile)

Feet: Oak wood
Filling: Foam

Frame: Poplar and Engineered Hardwood

Headboard dimensions: H131 x W192 x D8cm

Mattress size: UK Super King

Removable legs: No

Care instructions: Professional upholstery cleaning