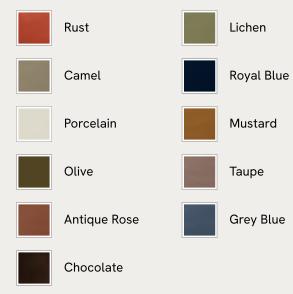

## SOHO HOME



#### Available in 11 velvets



# Hamish Modular Sofa, Corner Sofa, Velvet, Rust

€11,700 Regular price €9,945 Member price

Channelled velvet upholstery in bespoke shades is mixed with a multifunctional oak inlay shelf made to perch drinks, lamps and other decor on.

Filled with curved silhouettes and tactile materials, the interiors of 180 House inspired the design of our Hamish sofa. Made to order in your choice of bespoke colour, its silhouette is defined by channelled velvet upholstery and a wavy backrest, finished with a shelf to perch lamps or drinks on. Choose between three and four-seater or corner configurations to create a layout that's specially built for your space.

### Dimensions

Dimensions: H74 x W302 x D102cm / H29.1 x W79.9 x D40.2" Weight: 230.4kg / 507.9lbs Number of boxes: 5

### Details

Assembly