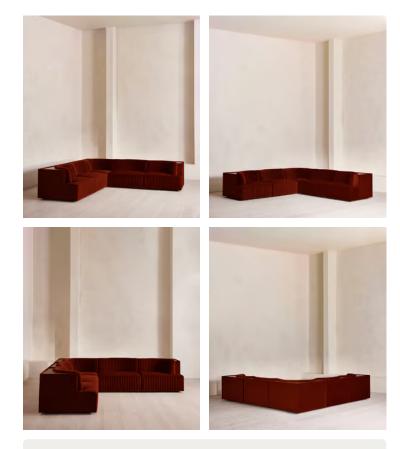

# Hamish Modular Sofa, Corner Sofa, Velvet, Rust

€11,700 Regular price €9,945 Member price

Channelled velvet upholstery in bespoke shades is mixed with a multifunctional oak inlay shelf made to perch drinks, lamps and other decor on.

Filled with curved silhouettes and tactile materials, the interiors of 180 House inspired the design of our Hamish sofa. Made to order in your choice of bespoke colour, its silhouette is defined by channelled velvet upholstery and a wavy backrest, finished with a shelf to perch lamps or drinks on. Choose between three and four-seater or corner configurations to create a layout that's specially built for your space.

### Dimensions

Dimensions: H74 x W302 x D102cm / H29.1 x W79.9 x D40.2" Weight: 230.4kg / 507.9lbs Number of boxes: 5

### Details

Assembly required: Yes Fabric: 100% Cotton pile (85% Cotton, 15% Polyester) Feet: Birch Filling: Foam with fiber Frame: Engineered hardwood Removable cushions: No Removable legs: No Seat depth: 223cm Seat height: 43cm Seat width: 223cm Care instructions: Professional upholstery cleaning only.