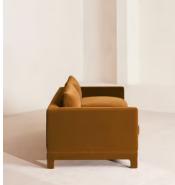

# Ashford Four Seater Sofa, Velvet, Mustard

| €5,650 | Regular price |
|--------|---------------|
| €4,803 | Member price  |

Our versatile Ashford sofa references the comfy seating styles seen in DUMBO House in Brooklyn with a deep seat for true relaxation. Fully upholstered in velvet, angular arms lend structute to this contemporary design, resting on solid beech legs.

### Details

Arm height: 68cm

Care instructions: Professional upholstery cleaning only Composition: Frame: FSC certified Birch; Foot: Beech; Filling Foam core wrapped in French duck feather; Fabric: Velvet; Composition; 85% Cotton, 15% Polyester Fabric: 85% Cotton, 15% Polyester (100% Cotton Pile) Feet: Fully upholstered beech frame Filling: Feather and foam Frame: Beech and Engineered Hardwood Removable cushions: Yes