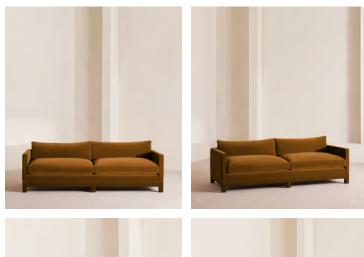

# Ashford Four Seater Sofa, Velvet, Mustard

| €5,650 | Regular price |
|--------|---------------|
| €4,803 | Member price  |

Our versatile Ashford sofa references the comfy seating styles seen in DUMBO House in Brooklyn with a deep seat for true relaxation. Fully upholstered in velvet, angular arms lend structute to this contemporary design, resting on solid beech legs.

### Details

Arm height: 68cm

Care instructions: Professional upholstery cleaning only Composition: Frame: FSC certified Birch; Foot: Beech; Filling Foam core wrapped in French duck feather; Fabric: Velvet; Composition; 85% Cotton, 15% Polyester Fabric: 85% Cotton, 15% Polyester (100% Cotton Pile) Feet: Fully upholstered beech frame Filling: Feather and foam Frame: Beech and Engineered Hardwood Removable cushions: Yes