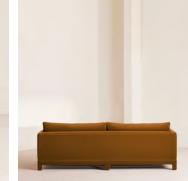

# Ashford Four Seater Sofa, Velvet, Mustard

| €5,650 | Regular price |
|--------|---------------|
| €4,803 | Member price  |

Our versatile Ashford sofa references the comfy seating styles seen in DUMBO House in Brooklyn with a deep seat for true relaxation. Fully upholstered in velvet, angular arms lend structute to this contemporary design, resting on solid beech legs.

## Dimensions

Product dimensions: H83 x W250 x D102cm / H32.7 x W98.4 x D40.2" Product weight: 77kg / 169.8lbs