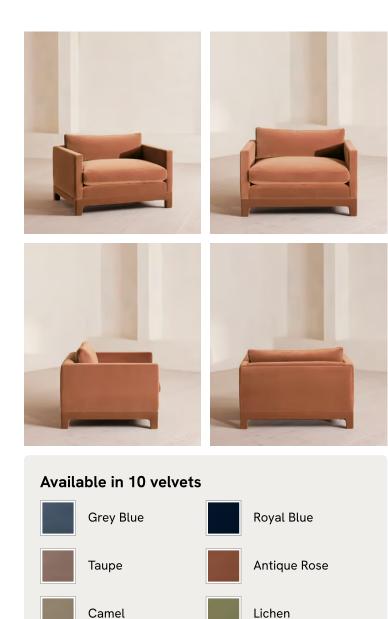

# Ashford Loveseat, Velvet, Antique Rose

| €3,850 | Regular price |
|--------|---------------|
| €3,273 | Member price  |

Our versatile Ashford loveseat references the comfy seating styles seen in DUMBO House in Brooklyn with a deep seat for true relaxation. Fully upholstered in velvet, angular arms lend structute to this contemporary design, resting on solid beech legs.

### Dimensions

Dimensions: H83 x W120 x D102cm / H32.7 x W47.2 x D40.2" Weight: 50kg / 110.2lbs Packaged dimensions: H73 x W125 x D107cm / H28.7 x W49.2 x D42.1"

#### Arm height: 68cm

Composition: Frame: FSC certified Birch; Foot: Beech; Filling Foam core wrapped in French duck feather; Fabric: Velvet; Composition; 85% Cotton, 15% Polyester Fabric: 85% Cotton, 15% Polyester (100% Cotton Pile) Feet: Fully upholstered beech frame Filling: Feather and foam Frame: Beech and Engineered Hardwood Removable cushions: Yes Removable legs: No Seat depth: 64cm Seat height: 50cm Seat width: 100cm Spring count: 9 Care instructions: Professional upholstery cleaning only