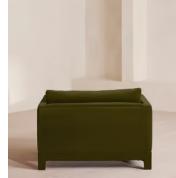

# Ashford Loveseat, Velvet, Olive

| €3,850 | Regular price |
|--------|---------------|
| €3,273 | Member price  |

Our versatile Ashford loveseat references the comfy seating styles seen in DUMBO House in Brooklyn with a deep seat for true relaxation. Fully upholstered in velvet, angular arms lend structute to this contemporary design, resting on solid beech legs.

#### Arm height: 68cm

Composition: Frame: FSC certified Birch; Foot: Beech; Filling Foam core wrapped in French duck feather; Fabric: Velvet; Composition; 85% Cotton, 15% Polyester Fabric: 85% Cotton, 15% Polyester (100% Cotton Pile) Feet: Fully upholstered beech frame Filling: Feather and foam Frame: Beech and Engineered Hardwood Removable cushions: Yes Removable legs: No Seat depth: 64cm Seat height: 50cm Seat width: 100cm Spring count: 9 Care instructions: Professional upholstery cleaning only