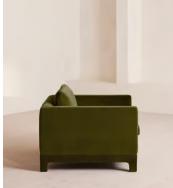

# Ashford Loveseat, Velvet, Olive

| €3,850 | Regular price |
|--------|---------------|
| €3,273 | Member price  |

Our versatile Ashford loveseat references the comfy seating styles seen in DUMBO House in Brooklyn with a deep seat for true relaxation. Fully upholstered in velvet, angular arms lend structute to this contemporary design, resting on solid beech legs.

#### Arm height: 68cm

Composition: Frame: FSC certified Birch; Foot: Beech; Filling Foam core wrapped in French duck feather; Fabric: Velvet; Composition; 85% Cotton, 15% Polyester Fabric: 85% Cotton, 15% Polyester (100% Cotton Pile) Feet: Fully upholstered beech frame Filling: Feather and foam Frame: Beech and Engineered Hardwood Removable cushions: Yes Removable legs: No Seat depth: 64cm Seat height: 50cm Seat width: 100cm Spring count: 9 Care instructions: Professional upholstery cleaning only