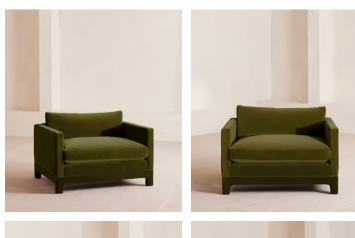

# Ashford Loveseat, Velvet, Olive

| €3,850 | Regular price |
|--------|---------------|
| €3,273 | Member price  |

Our versatile Ashford loveseat references the comfy seating styles seen in DUMBO House in Brooklyn with a deep seat for true relaxation. Fully upholstered in velvet, angular arms lend structute to this contemporary design, resting on solid beech legs.

#### Arm height: 68cm

Composition: Frame: FSC certified Birch; Foot: Beech; Filling Foam core wrapped in French duck feather; Fabric: Velvet; Composition; 85% Cotton, 15% Polyester Fabric: 85% Cotton, 15% Polyester (100% Cotton Pile) Feet: Fully upholstered beech frame Filling: Feather and foam Frame: Beech and Engineered Hardwood Removable cushions: Yes Removable legs: No Seat depth: 64cm Seat height: 50cm Seat width: 100cm Spring count: 9 Care instructions: Professional upholstery cleaning only