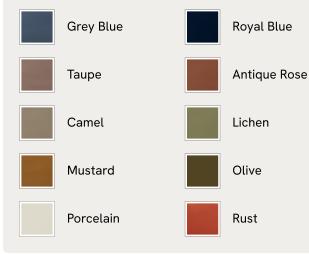

## SOHO HOME







#### Available in 10 velvets



# Ashford Loveseat, Velvet, Olive

| €3,850 | Regular price |
|--------|---------------|
| €3,273 | Member price  |

Our versatile Ashford loveseat references the comfy seating styles seen in DUMBO House in Brooklyn with a deep seat for true relaxation. Fully upholstered in velvet, angular arms lend structute to this contemporary design, resting on solid beech legs.

### Dimensions

Dimensions: H83 x W120 x D102cm / H32.7 x W47.2 x D40.2" Weight: 50kg / 110.2lbs Packaged dimensions: H73 x W125 x D107cm / H28.7 x W49.2 x D42.1"

#### Details

#### Arm height: 68cm

Composition: Frame: FSC certified Birch; Foot: Beech; Filling Foam core wrapped in French duck feather; Fabric: Velvet; Composition; 85% Cotton, 15% Polyester Fabric: 85% Cotton, 15% Polyester (100% Cotton Pile) Feet: Fully uph