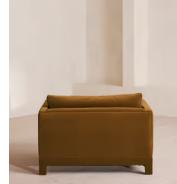

# Ashford Loveseat, Velvet, Mustard

| €3,900 | Regular price |
|--------|---------------|
| €3,315 | Member price  |

Our versatile Ashford loveseat references the comfy seating styles seen in DUMBO House in Brooklyn with a deep seat for true relaxation. Fully upholstered in velvet, angular arms lend structute to this contemporary design, resting on solid beech legs.

#### Arm height: 68cm

Composition: Frame: FSC certified Birch; Foot: Beech; Filling Foam core wrapped in French duck feather; Fabric: Velvet; Composition; 85% Cotton, 15% Polyester Fabric: 85% Cotton, 15% Polyester (100% Cotton Pile) Feet: Fully upholstered beech frame Filling: Feather and foam Frame: Beech and Engineered Hardwood Removable cushions: Yes Removable legs: No Seat depth: 64cm Seat height: 50cm Seat width: 100cm Spring count: 9 Care instructions: Professional upholstery cleaning only