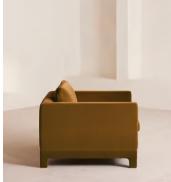

# Ashford Loveseat, Velvet, Mustard

| €3,900 | Regular price |
|--------|---------------|
| €3,315 | Member price  |

Our versatile Ashford loveseat references the comfy seating styles seen in DUMBO House in Brooklyn with a deep seat for true relaxation. Fully upholstered in velvet, angular arms lend structute to this contemporary design, resting on solid beech legs.

#### Arm height: 68cm

Composition: Frame: FSC certified Birch; Foot: Beech; Filling Foam core wrapped in French duck feather; Fabric: Velvet; Composition; 85% Cotton, 15% Polyester Fabric: 85% Cotton, 15% Polyester (100% Cotton Pile) Feet: Fully upholstered beech frame Filling: Feather and foam Frame: Beech and Engineered Hardwood Removable cushions: Yes Removable legs: No Seat depth: 64cm Seat height: 50cm Seat width: 100cm Spring count: 9 Care instructions: Professional upholstery cleaning only