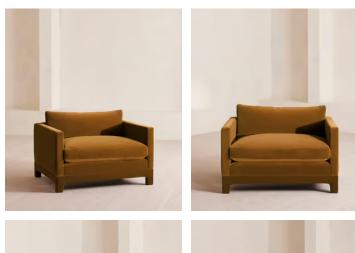

# Ashford Loveseat, Velvet, Mustard

| €3,900 | Regular price |
|--------|---------------|
| €3,315 | Member price  |

Our versatile Ashford loveseat references the comfy seating styles seen in DUMBO House in Brooklyn with a deep seat for true relaxation. Fully upholstered in velvet, angular arms lend structute to this contemporary design, resting on solid beech legs.

#### Arm height: 68cm

Composition: Frame: FSC certified Birch; Foot: Beech; Filling Foam core wrapped in French duck feather; Fabric: Velvet; Composition; 85% Cotton, 15% Polyester Fabric: 85% Cotton, 15% Polyester (100% Cotton Pile) Feet: Fully upholstered beech frame Filling: Feather and foam Frame: Beech and Engineered Hardwood Removable cushions: Yes Removable legs: No Seat depth: 64cm Seat height: 50cm Seat width: 100cm Spring count: 9 Care instructions: Professional upholstery cleaning only