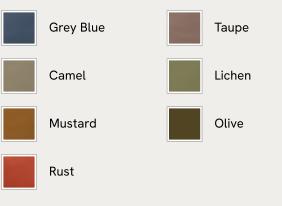

## SOHO HOME







#### Available in 7 velvets



# Ashford Loveseat, Velvet, Mustard

| €3,900 | Regular price |
|--------|---------------|
| €3,315 | Member price  |

Our versatile Ashford loveseat references the comfy seating styles seen in DUMBO House in Brooklyn with a deep seat for true relaxation. Fully upholstered in velvet, angular arms lend structute to this contemporary design, resting on solid beech legs.

## Dimensions

Dimensions: H83 x W120 x D102cm / H32.7 x W47.2 x D40.2" Weight: 50kg / 110.2lbs Packaged dimensions: H73 x W125 x D107cm / H28.7 x W49.2 x D42.1"

### Details

#### Arm height: 68cm

Composition: Frame: FSC certified Birch; Foot: Beech; Filling Foam core wrapped in French duck feather; Fabric: Velvet; Composition; 85% Cotton, 15% Polyester Fabric: 85% Cotton, 15% Polyester (100% Cotton Pile) Feet: Fully uph