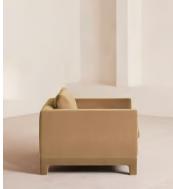

# Ashford Loveseat, Velvet, Camel

€3,900 Regular price €3,315 Member price

Our versatile Ashford loveseat references the comfy seating styles seen in DUMBO House in Brooklyn with a deep seat for true relaxation. Fully upholstered in velvet, angular arms lend structute to this contemporary design, resting on solid beech legs.

#### Arm height: 68cm

Composition: Frame: FSC certified Birch; Foot: Beech; Filling Foam core wrapped in French duck feather; Fabric: Velvet; Composition; 85% Cotton, 15% Polyester Fabric: 85% Cotton, 15% Polyester (100% Cotton Pile) Feet: Fully upholstered beech frame Filling: Feather and foam Frame: Beech and Engineered Hardwood Removable cushions: Yes Removable legs: No Seat depth: 64cm Seat height: 50cm Seat width: 100cm