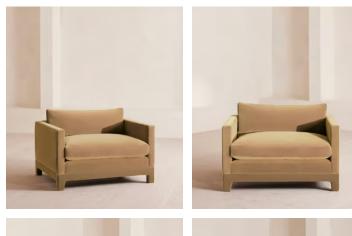

# Ashford Loveseat, Velvet, Camel

€3,900 Regular price €3,315 Member price

Our versatile Ashford loveseat references the comfy seating styles seen in DUMBO House in Brooklyn with a deep seat for true relaxation. Fully upholstered in velvet, angular arms lend structute to this contemporary design, resting on solid beech legs.

#### Arm height: 68cm

Composition: Frame: FSC certified Birch; Foot: Beech; Filling Foam core wrapped in French duck feather; Fabric: Velvet; Composition; 85% Cotton, 15% Polyester Fabric: 85% Cotton, 15% Polyester (100% Cotton Pile) Feet: Fully upholstered beech frame Filling: Feather and foam Frame: Beech and Engineered Hardwood Removable cushions: Yes Removable legs: No Seat depth: 64cm Seat height: 50cm Seat width: 100cm