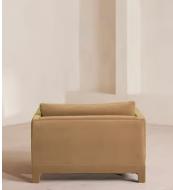

# Ashford Loveseat, Velvet, Camel

€3,900 Regular price €3,315 Member price

Our versatile Ashford loveseat references the comfy seating styles seen in DUMBO House in Brooklyn with a deep seat for true relaxation. Fully upholstered in velvet, angular arms lend structute to this contemporary design, resting on solid beech legs.

#### Arm height: 68cm

Composition: Frame: FSC certified Birch; Foot: Beech; Filling Foam core wrapped in French duck feather; Fabric: Velvet; Composition; 85% Cotton, 15% Polyester Fabric: 85% Cotton, 15% Polyester (100% Cotton Pile) Feet: Fully upholstered beech frame Filling: Feather and foam Frame: Beech and Engineered Hardwood Removable cushions: Yes Removable legs: No Seat depth: 64cm Seat height: 50cm Seat width: 100cm