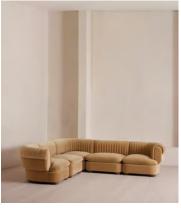

# Rava Modular Sofa, Corner Sofa, Velvet, Camel

€9,700 Regular price €8,245 Member price

A soft, rounded silhouette with a fluted backrest is fully upholstered in velvet.

Fully wrapped in velvet, the multi-functional Rava corner sofa is inspired by the social spaces in Soho House Nashville. Available fully formed or as separate modules, it pieces together with discrete crocodile clips to offer various seating arrangements to suit your own space.

#### **Dimensions**

**Dimensions:** H74 x W284 x D284cm / H29 x W76 x D40"

Weight: 211kg / 465.2lbs

Number of boxes: 5