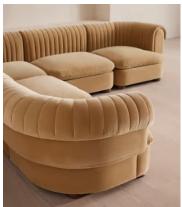

# Rava Modular Sofa, Corner Sofa, Velvet, Camel

€9,700 Regular price €8,245 Member price

A soft, rounded silhouette with a fluted backrest is fully upholstered in velvet.

Fully wrapped in velvet, the multi-functional Rava corner sofa is inspired by the social spaces in Soho House Nashville. Available fully formed or as separate modules, it pieces together with discrete crocodile clips to offer various seating arrangements to suit your own space.

#### **Dimensions**

**Dimensions:** H74 x W284 x D284cm / H29 x W76 x D40"

Weight: 211kg / 465.2lbs

Number of boxes: 5