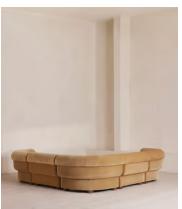

# Rava Modular Sofa, Corner Sofa, Velvet, Camel

€9,700 Regular price €8,245 Member price

A soft, rounded silhouette with a fluted backrest is fully upholstered in velvet.

Fully wrapped in velvet, the multi-functional Rava corner sofa is inspired by the social spaces in Soho House Nashville. Available fully formed or as separate modules, it pieces together with discrete crocodile clips to offer various seating arrangements to suit your own space.

#### **Dimensions**

**Dimensions:** H74 x W284 x D284cm / H29 x W76 x D40"

Weight: 211kg / 465.2lbs

Number of boxes: 5