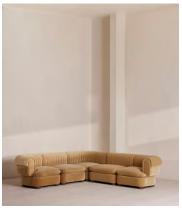

# Rava Modular Sofa, Corner Sofa, Velvet, Camel

€9,700 Regular price €8,245 Member price

A soft, rounded silhouette with a fluted backrest is fully upholstered in velvet.

Fully wrapped in velvet, the multi-functional Rava corner sofa is inspired by the social spaces in Soho House Nashville. Available fully formed or as separate modules, it pieces together with discrete crocodile clips to offer various seating arrangements to suit your own space.

#### **Dimensions**

**Dimensions:** H74 x W284 x D284cm / H29 x W76 x D40"

Weight: 211kg / 465.2lbs

Number of boxes: 5