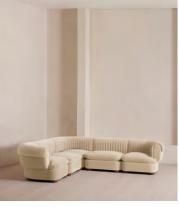

# Rava Modular Sofa, Corner Sofa, Velvet, Porcelain

€9,850 Regular price €8,373 Member price

A soft, rounded silhouette with a fluted backrest is fully upholstered in velvet.

Fully wrapped in velvet, the multi-functional Rava corner sofa is inspired by the social spaces in Soho House Nashville. Available fully formed or as separate modules, it pieces together with discrete crocodile clips to offer various seating arrangements to suit your own space.

#### **Dimensions**

**Dimensions:** H74 x W284 x D284cm / H29 x W76 x D40"

Weight: 211kg / 465.2lbs

Number of boxes: 5