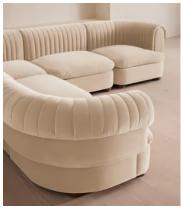

# Rava Modular Sofa, Corner Sofa, Velvet, Porcelain

€9,850 Regular price €8,373 Member price

A soft, rounded silhouette with a fluted backrest is fully upholstered in velvet.

Fully wrapped in velvet, the multi-functional Rava corner sofa is inspired by the social spaces in Soho House Nashville. Available fully formed or as separate modules, it pieces together with discrete crocodile clips to offer various seating arrangements to suit your own space.

#### **Details**

Arm height: 73cm

Assembly required: Yes

Fabric: 100% Cotton pile (85% Cotton, 15% Polyester)

Feet: Oak

**Filling**: Foam, feather and fiber **Frame**: Engineered Hardwood

Removable cushions: Yes