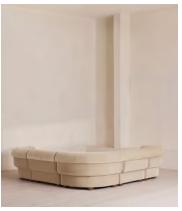

# Rava Modular Sofa, Corner Sofa, Velvet, Porcelain

€9,850 Regular price €8,373 Member price

A soft, rounded silhouette with a fluted backrest is fully upholstered in velvet.

Fully wrapped in velvet, the multi-functional Rava corner sofa is inspired by the social spaces in Soho House Nashville. Available fully formed or as separate modules, it pieces together with discrete crocodile clips to offer various seating arrangements to suit your own space.

#### **Dimensions**

**Dimensions:** H74 x W284 x D284cm / H29 x W76 x D40"

Weight: 211kg / 465.2lbs

Number of boxes: 5