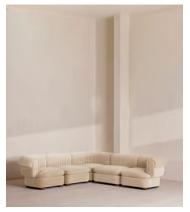

# Rava Modular Sofa, Corner Sofa, Velvet, Porcelain

€9,850 Regular price €8,373 Member price

A soft, rounded silhouette with a fluted backrest is fully upholstered in velvet.

Fully wrapped in velvet, the multi-functional Rava corner sofa is inspired by the social spaces in Soho House Nashville. Available fully formed or as separate modules, it pieces together with discrete crocodile clips to offer various seating arrangements to suit your own space.

#### **Dimensions**

**Dimensions:** H74 x W284 x D284cm / H29 x W76 x D40"

Weight: 211kg / 465.2lbs

Number of boxes: 5