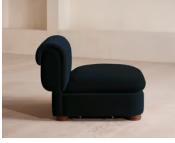

# Corner Module, Velvet, Royal Blue €2,100 Regular price €1,785 Member price

Rava Modular Sofa,

A soft, rounded silhouette with a fluted backrest is fully upholstered in velvet.

Fully wrapped in velvet, the multi-functional Rava sofa is inspired by the social spaces in Soho House Nashville. Available fully formed or as separate modules, it pieces together with discrete crocodile clips to offer various seating arrangements to suit your own space.

#### Dimensions

Dimensions: H74 x W101 x D101cm / H29 x W76 x D40" Weight: 59kg / 130.1lbs Packaged dimensions: H79 x W107 x D107cm / H31.1 x W42.1 x D42.1"

#### Details

Assembly required: Yes Fabric: 100% Cotton pile (85% Cotton, 15% Polyester) Feet: Oak Filling: Foam, feather and fiber Frame: Engineered Hardwood Removable cushions: Yes Removable legs: No Seat depth: 70cm Seat height: 43cm Seat width: 65cm Care instructions: Professional upholstery cleaning