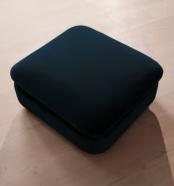

# Rava Ottoman, Velvet, Royal Blue

€1,300 Regular price €1,105 Member price

Designed to complement the Rava modular sofa, a square silhouette is softened by curved edges and wrapped in velvet.

Taking cues from the social spaces of Soho House Nashville, this ottoman is designed to complement the Rava modular sofa. Upholstered in velvet that comes in our full made-to-order palette, its square silhouette is rounded at the corners for a soft, comfortable finish.

### Dimensions

Dimensions: H43 x W90 x D81cm / H29 x W76 x D40" Weight: 28kg / 61.7lbs Packaged dimensions: H48 x W97 x D88cm / H18.9 x W38.2 x D34.6"