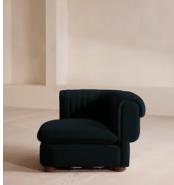

# Rava Modular Sofa, Armless Module, Velvet, Royal Blue

€1,850 Regular price €1,573 Member price

A soft, rounded silhouette with a fluted backrest is fully upholstered in

Fully wrapped in velvet, the multi-functional Rava sofa is inspired by the social spaces in Soho House Nashville. Available fully formed or as separate modules, it pieces together with discrete crocodile clips to offer various seating arrangements to suit your own space.

#### Dimensions

Dimensions: H74 x W90 x D101cm / H29 x W76 x D40" Weight: 49kg / 108lbs Packaged dimensions: H79 x W96 x D107cm / H31.1 x W37.8 x D42.1"

### Details

Assembly required: Yes Fabric: 100% Cotton pile (85% Cotton, 15% Polyester) Feet: Oak Filling: Foam, feather and fiber Frame: Engineered Hardwood Removable cushions: Yes Removable legs: No Seat depth: 70cm Seat height: 43cm Seat width: 90cm Care instructions: Professional upholstery cleaning