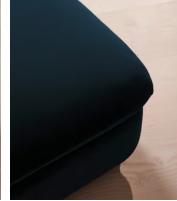

# Rava Ottoman, Velvet, Royal Blue

€1,300 Regular price €1,105 Member price

Designed to complement the Rava modular sofa, a square silhouette is softened by curved edges and wrapped in velvet.

Taking cues from the social spaces of Soho House Nashville, this ottoman is designed to complement the Rava modular sofa. Upholstered in velvet that comes in our full made-to-order palette, its square silhouette is rounded at the corners for a soft, comfortable finish.

### Dimensions

Dimensions: H43 x W90 x D81cm / H29 x W76 x D40" Weight: 28kg / 61.7lbs Packaged dimensions: H48 x W97 x D88cm / H18.9 x W38.2 x D34.6"