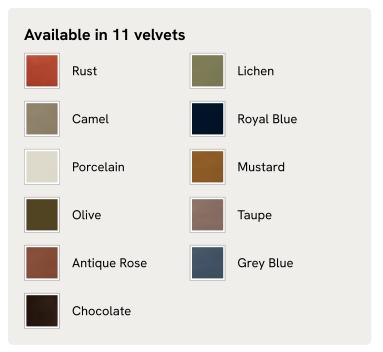

# Rava Modular Sofa, Left Arm Module, Velvet, Royal Blue

€2,100 Regular price €1,785 Member price

A soft, rounded silhouette with a fluted backrest is fully upholstered in velvet.

Fully wrapped in velvet, the multi-functional Rava sofa is inspired by the social spaces in Soho House Nashville. Available fully formed or as separate modules, it pieces together with discrete crocodile clips to offer various seating arrangements to suit your own space.

# Rava Modular Sofa, Right Arm Module, Velvet, Royal Blue

€2,100 Regular price €1,785 Member price

A soft, rounded silhouette with a fluted backrest is fully upholstered in velvet.

Fully wrapped in velvet, the multi-functional Rava sofa is inspired by the social spaces in Soho House Nashville. Available fully formed or as separate modules, it pieces together with discrete crocodile clips to offer various seating arrangements to suit your own space.

# Rava Modular Sofa, Armless Module, Velvet, Royal Blue

€1,850 Regular price €1,573 Member price

A soft, rounded silhouette with a fluted backrest is fully upholstered in

Fully wrapped in velvet, the multi-functional Rava sofa is inspired by the social spaces in Soho House Nashville. Available fully formed or as separate modules, it pieces together with discrete crocodile clips to offer various seating arrangements to suit your own space.

# Corner Module, Velvet, Royal Blue €2,100 Regular price €1,785 Member price

Rava Modular Sofa,

A soft, rounded silhouette with a fluted backrest is fully upholstered in velvet.

Fully wrapped in velvet, the multi-functional Rava sofa is inspired by the social spaces in Soho House Nashville. Available fully formed or as separate modules, it pieces together with discrete crocodile clips to offer various seating arrangements to suit your own space.

# Rava Ottoman, Velvet, Royal Blue

€1,300 Regular price €1,105 Member price

Designed to complement the Rava modular sofa, a square silhouette is softened by curved edges and wrapped in velvet.

Taking cues from the social spaces of Soho House Nashville, this ottoman is designed to complement the Rava modular sofa. Upholstered in velvet that comes in our full made-to-order palette, its square silhouette is rounded at the corners for a soft, comfortable finish.