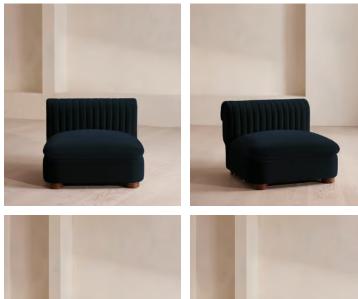

# Rava Modular Sofa, Right Arm Module, Velvet, Royal Blue

€2,100 Regular price €1,785 Member price

A soft, rounded silhouette with a fluted backrest is fully upholstered in velvet.

Fully wrapped in velvet, the multi-functional Rava sofa is inspired by the social spaces in Soho House Nashville. Available fully formed or as separate modules, it pieces together with discrete crocodile clips to offer various seating arrangements to suit your own space.

#### Dimensions

Dimensions: H74 x W97 x D101cm / H29 x W76 x D40" Weight: 55kg / 121.3lbs Packaged dimensions: H79 x W101 x D107cm / H31.1 x W39.8 x D42.1"

### Details

Arm height: 73cm Assembly required: Yes Fabric: 100% Cotton pile (85% Cotton, 15% Polyester) Feet: Oak Filling: Foam, feather and fiber Frame: Engineered Hardwood Removable cushions: Yes Removable legs: No Seat depth: 70cm Seat height: 43cm Seat width: 65cm Care instructions: Professional upholstery cleaning