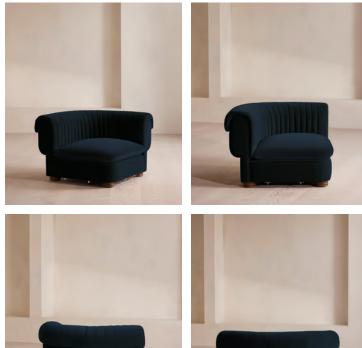

# Rava Modular Sofa, Left Arm Module, Velvet, Royal Blue

€2,100 Regular price €1,785 Member price

A soft, rounded silhouette with a fluted backrest is fully upholstered in velvet.

Fully wrapped in velvet, the multi-functional Rava sofa is inspired by the social spaces in Soho House Nashville. Available fully formed or as separate modules, it pieces together with discrete crocodile clips to offer various seating arrangements to suit your own space.

# Rava Modular Sofa, Right Arm Module, Velvet, Royal Blue

€2,100 Regular price €1,785 Member price

A soft, rounded silhouette with a fluted backrest is fully upholstered in velvet.

Fully wrapped in velvet, the multi-functional Rava sofa is inspired by the social spaces in Soho House Nashville. Available fully formed or as separate modules, it pieces together with discrete crocodile clips to offer various seating arrangements to suit your own space.

# Rava Modular Sofa, Armless Module, Velvet, Royal Blue

€1,850 Regular price €1,573 Member price

A soft, rounded silhouette with a fluted backrest is fully upholstered in

Fully wrapped in velvet, the multi-functional Rava sofa is inspired by the social spaces in Soho House Nashville. Available fully formed or as separate modules, it pieces together with discrete crocodile clips to offer various seating arrangements to suit your own space.

# Corner Module, Velvet, Royal Blue €2,100 Regular price €1,785 Member price

Rava Modular Sofa,

A soft, rounded silhouette with a fluted backrest is fully upholstered in velvet.

Fully wrapped in velvet, the multi-functional Rava sofa is inspired by the social spaces in Soho House Nashville. Available fully formed or as separate modules, it pieces together with discrete crocodile clips to offer various seating arrangements to suit your own space.