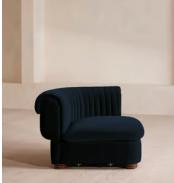

# Rava Modular Sofa, Armless Module, Velvet, Royal Blue

€1,850 Regular price €1,573 Member price

A soft, rounded silhouette with a fluted backrest is fully upholstered in

Fully wrapped in velvet, the multi-functional Rava sofa is inspired by the social spaces in Soho House Nashville. Available fully formed or as separate modules, it pieces together with discrete crocodile clips to offer various seating arrangements to suit your own space.

#### Dimensions

Dimensions: H74 x W90 x D101cm / H29 x W76 x D40" Weight: 49kg / 108lbs Packaged dimensions: H79 x W96 x D107cm / H31.1 x W37.8 x D42.1"

### Details

Assembly required: Yes Fabric: 100% Cotton pile (85% Cotton, 15% Polyester) Feet: Oak Filling: Foam, feather and fiber Frame: Engineered Hardwood Removable cushions: Yes Removable legs: No Seat depth: 70cm Seat height: 43cm Seat width: 90cm Care instructions: Professional upholstery cleaning