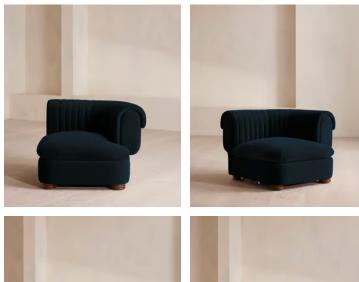

# Corner Module, Velvet, Royal Blue €2,100 Regular price €1,785 Member price

Rava Modular Sofa,

A soft, rounded silhouette with a fluted backrest is fully upholstered in velvet.

Fully wrapped in velvet, the multi-functional Rava sofa is inspired by the social spaces in Soho House Nashville. Available fully formed or as separate modules, it pieces together with discrete crocodile clips to offer various seating arrangements to suit your own space.

#### Dimensions

Dimensions: H74 x W101 x D101cm / H29 x W76 x D40" Weight: 59kg / 130.1lbs Packaged dimensions: H79 x W107 x D107cm / H31.1 x W42.1 x D42.1"

#### Details

Assembly required: Yes Fabric: 100% Cotton pile (85% Cotton, 15% Polyester) Feet: Oak Filling: Foam, feather and fiber Frame: Engineered Hardwood Removable cushions: Yes Removable legs: No Seat depth: 70cm Seat height: 43cm Seat width: 65cm Care instructions: Professional upholstery cleaning