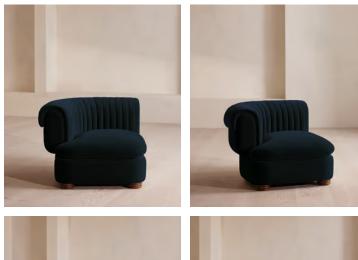

# Rava Modular Sofa, Armless Module, Velvet, Royal Blue

€1,850 Regular price €1,573 Member price

A soft, rounded silhouette with a fluted backrest is fully upholstered in

Fully wrapped in velvet, the multi-functional Rava sofa is inspired by the social spaces in Soho House Nashville. Available fully formed or as separate modules, it pieces together with discrete crocodile clips to offer various seating arrangements to suit your own space.

#### Dimensions

Dimensions: H74 x W90 x D101cm / H29 x W76 x D40" Weight: 49kg / 108lbs Packaged dimensions: H79 x W96 x D107cm / H31.1 x W37.8 x D42.1"

### Details

Assembly required: Yes Fabric: 100% Cotton pile (85% Cotton, 15% Polyester) Feet: Oak Filling: Foam, feather and fiber Frame: Engineered Hardwood Removable cushions: Yes Removable legs: No Seat depth: 70cm Seat height: 43cm Seat width: 90cm Care instructions: Professional upholstery cleaning