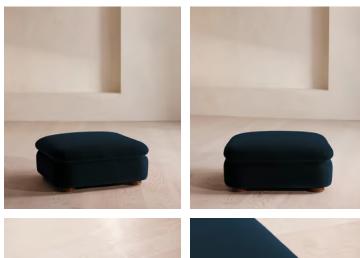

# Rava Ottoman, Velvet, Royal Blue

€1,300 Regular price €1,105 Member price

Designed to complement the Rava modular sofa, a square silhouette is softened by curved edges and wrapped in velvet.

Taking cues from the social spaces of Soho House Nashville, this ottoman is designed to complement the Rava modular sofa. Upholstered in velvet that comes in our full made-to-order palette, its square silhouette is rounded at the corners for a soft, comfortable finish.

### Dimensions

Dimensions: H43 x W90 x D81cm / H29 x W76 x D40" Weight: 28kg / 61.7lbs Packaged dimensions: H48 x W97 x D88cm / H18.9 x W38.2 x D34.6"