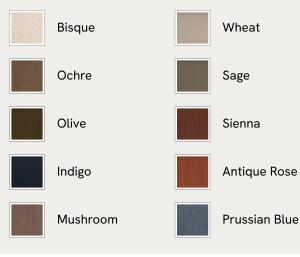

velvet.

Fully wrapped in velvet, the multi-functional Rava sofa is inspired by the social spaces in Soho House Nashville. Available fully formed or as separate modules, it pieces together with discrete crocodile clips to offer various seating arrangements to suit your own space.

#### Dimensions

Dimensions: H74 x W97 x D101cm / H29 x W76 x D40" Weight: 55kg / 121.3lbs Packaged dimensions: H79 x W101 x D107cm / H31.1 x W39.8 x D42.1"

### Details

Arm height: 73cm Assembly required: Yes Fabric: 100% Cotton pile (85% Cotton, 15% Polyester) Feet: Oak Filling: Foam, feather and fiber Frame: Engineered Hardwood Removable cushions: Yes Removable legs: No Seat depth: 70cm Seat height: 43cm Seat width: 65cm Care instructions: Professional upholstery cleaning







#### Available in 10 linens





# Rava Modular Sofa, Armless Module, Velvet, Royal Blue

€1,850 Regular price €1,573 Member price

A soft, rounded silhouette with a fluted backrest is fully upholstered in

Fully wrapped in velvet, the multi-functional Rava sofa is inspired by the social spaces in Soho House Nashville. Available fully formed or as separate modules, it pieces together with discrete crocodile clips to offer various seating arrangements to suit your own space.

#### Dimensions

Dimensions: H74 x W90 x D101cm / H29 x W76 x D40" Weight: 49kg / 108lbs Packaged dimensions: H79 x W96 x D107cm / H31.1 x W37.8 x D42.1"

### Details

Assembly required: Yes Fabric: 100% Cotton pile (85% Cotton, 15% Polyester) Feet: Oak Filling: Foam, feather and fiber Frame: Engineered Hardwood Removable cushions: Yes Removable l