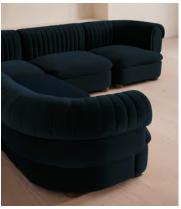

# Rava Modular Sofa, Corner Sofa, Velvet, Royal Blue

€9,700 Regular price €8,245 Member price

A soft, rounded silhouette with a fluted backrest is fully upholstered in velvet.

Fully wrapped in velvet, the multi-functional Rava corner sofa is inspired by the social spaces in Soho House Nashville. Available fully formed or as separate modules, it pieces together with discrete crocodile clips to offer various seating arrangements to suit your own space.

#### **Dimensions**

**Dimensions:** H74 x W284 x D284cm / H29 x W76 x D40"

Weight: 211kg / 465.2lbs

Number of boxes: 5