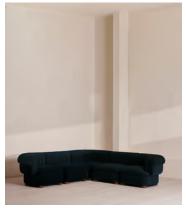

# Rava Modular Sofa, Corner Sofa, Velvet, Royal Blue

€9,700 Regular price €8,245 Member price

A soft, rounded silhouette with a fluted backrest is fully upholstered in velvet.

Fully wrapped in velvet, the multi-functional Rava corner sofa is inspired by the social spaces in Soho House Nashville. Available fully formed or as separate modules, it pieces together with discrete crocodile clips to offer various seating arrangements to suit your own space.

#### **Dimensions**

**Dimensions:** H74 x W284 x D284cm / H29 x W76 x D40"

Weight: 211kg / 465.2lbs

Number of boxes: 5