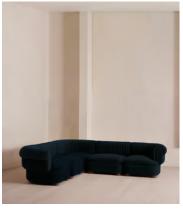

# Rava Modular Sofa, Corner Sofa, Velvet, Royal Blue

€9,700 Regular price €8,245 Member price

A soft, rounded silhouette with a fluted backrest is fully upholstered in velvet.

Fully wrapped in velvet, the multi-functional Rava corner sofa is inspired by the social spaces in Soho House Nashville. Available fully formed or as separate modules, it pieces together with discrete crocodile clips to offer various seating arrangements to suit your own space.

#### **Dimensions**

**Dimensions:** H74 x W284 x D284cm / H29 x W76 x D40"

Weight: 211kg / 465.2lbs

Number of boxes: 5