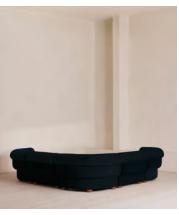

# Rava Modular Sofa, Corner Sofa, Velvet, Royal Blue

€9,700 Regular price €8,245 Member price

A soft, rounded silhouette with a fluted backrest is fully upholstered in velvet.

Fully wrapped in velvet, the multi-functional Rava corner sofa is inspired by the social spaces in Soho House Nashville. Available fully formed or as separate modules, it pieces together with discrete crocodile clips to offer various seating arrangements to suit your own space.

#### **Dimensions**

**Dimensions:** H74 x W284 x D284cm / H29 x W76 x D40"

Weight: 211kg / 465.2lbs

Number of boxes: 5