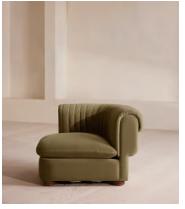

# Rava Modular Sofa, Corner Module, Velvet, Lichen

€2,100 Regular price €1,785 Member price

A soft, rounded silhouette with a fluted backrest is fully upholstered in velvet.

Fully wrapped in velvet, the multi-functional Rava sofa is inspired by the social spaces in Soho House Nashville. Available fully formed or as separate modules, it pieces together with discrete crocodile clips to offer various seating arrangements to suit your own space.

### **Dimensions**

**Dimensions:** H74 x W101 x D101cm / H29 x W76 x D40"

Weight: 59kg / 130.1lbs

Packaged dimensions: H79 x W107 x D107cm / H31.1 x W42.1 x D42.1"