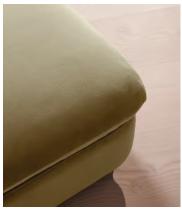

# Rava Ottoman, Velvet, Lichen

€1,300 Regular price €1,105 Member price

Designed to complement the Rava modular sofa, a square silhouette is softened by curved edges and wrapped in velvet.

Taking cues from the social spaces of Soho House Nashville, this ottoman is designed to complement the Rava modular sofa. Upholstered in velvet that comes in our full made-to-order palette, its square silhouette is rounded at the corners for a soft, comfortable finish.

### **Details**

Assembly required: No

Fabric: 100% Cotton pile (85% Cotton, 15% Polyester)

Feet: Oak

Filling: Foam, feather and fiber
Frame: Engineered Hardwood
Removable cushions: No

Removable legs: No Seat depth: 81cm Seat height: 43cm Seat width: 90cm