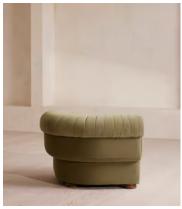

# Rava Ottoman, Velvet, Lichen

€1,300 Regular price €1,105 Member price

Designed to complement the Rava modular sofa, a square silhouette is softened by curved edges and wrapped in velvet.

Taking cues from the social spaces of Soho House Nashville, this ottoman is designed to complement the Rava modular sofa. Upholstered in velvet that comes in our full made-to-order palette, its square silhouette is rounded at the corners for a soft, comfortable finish.

### **Dimensions**

**Dimensions:** H43 x W90 x D81cm / H29 x W76 x D40"

Weight: 28kg / 61.7lbs

Packaged dimensions: H48 x W97 x D88cm / H18.9 x W38.2 x D34.6"

### **Details**

Assembly required: No

Fabric: 100% Cotton pile (85% Cotton, 15% Polyester)

Feet: Oak

Filling: Foam, feather and fiber
Frame: Engineered Hardwood
Removable cushions: No

Removable legs: No Seat depth: 81cm Seat height: 43cm Seat width: 90cm