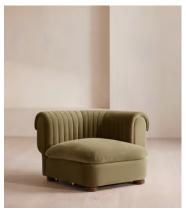

# Rava Modular Sofa, Corner Module, Velvet, Lichen

€2,100 Regular price €1,785 Member price

A soft, rounded silhouette with a fluted backrest is fully upholstered in velvet.

Fully wrapped in velvet, the multi-functional Rava sofa is inspired by the social spaces in Soho House Nashville. Available fully formed or as separate modules, it pieces together with discrete crocodile clips to offer various seating arrangements to suit your own space.

### **Dimensions**

**Dimensions:** H74 x W101 x D101cm / H29 x W76 x D40"

Weight: 59kg / 130.1lbs

Packaged dimensions: H79 x W107 x D107cm / H31.1 x W42.1 x D42.1"

### Available in 10 linens

Bisque

Wheat

Ochre

Sage

Olive

Sienna

Indigo

Antique Rose

Mushroom

Prussian Blue

### **Details**

Assembly required: Yes

Fabric: 100% Cotton pile (85% Cotton, 15% Polyester)

Feet: Oak

Filling: Foam, feather and fiber
Frame: Engineered Hardwood
Removable cushions: Yes

Removable legs: No Seat depth: 70cm Seat height: 43cm

Seat width: 65cm