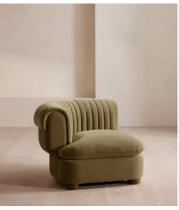

# Rava Modular Sofa, Right Arm Module, Velvet, Lichen

€2,100 Regular price €1,785 Member price

A soft, rounded silhouette with a fluted backrest is fully upholstered in velvet.

Fully wrapped in velvet, the multi-functional Rava sofa is inspired by the social spaces in Soho House Nashville. Available fully formed or as separate modules, it pieces together with discrete crocodile clips to offer various seating arrangements to suit your own space.

### **Dimensions**

**Dimensions:** H74 x W97 x D101cm / H29 x W76 x D40"

Weight: 55kg / 121.3lbs

Packaged dimensions: H79 x W101 x D107cm / H31.1 x W39.8 x D42.1"