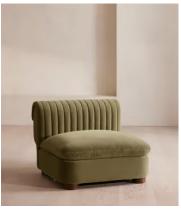

# Rava Modular Sofa, Right Arm Module, Velvet, Lichen

€2,100 Regular price €1,785 Member price

A soft, rounded silhouette with a fluted backrest is fully upholstered in velvet.

Fully wrapped in velvet, the multi-functional Rava sofa is inspired by the social spaces in Soho House Nashville. Available fully formed or as separate modules, it pieces together with discrete crocodile clips to offer various seating arrangements to suit your own space.

### **Dimensions**

**Dimensions:** H74 x W97 x D101cm / H29 x W76 x D40"

Weight: 55kg / 121.3lbs

Packaged dimensions: H79 x W101 x D107cm / H31.1 x W39.8 x D42.1"

### **Details**

Arm height: 73cm

**Assembly required**: Yes

Fabric: 100% Cotton pile (85% Cotton, 15% Polyester)

Feet: Oak

**Filling**: Foam, feather and fiber **Frame**: Engineered Hardwood

Removable cushions: Yes Removable legs: No Seat depth: 70cm

Seat height: 43cm Seat width: 65cm