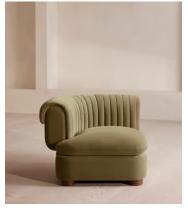

# Rava Modular Sofa, Left Arm Module, Velvet, Lichen

€2,100 Regular price €1,785 Member price

A soft, rounded silhouette with a fluted backrest is fully upholstered in velvet.

Fully wrapped in velvet, the multi-functional Rava sofa is inspired by the social spaces in Soho House Nashville. Available fully formed or as separate modules, it pieces together with discrete crocodile clips to offer various seating arrangements to suit your own space.

### **Dimensions**

**Dimensions:** H74 x W97 x D101cm / H29 x W76 x D40"

Weight: 55kg / 121.3lbs

Packaged dimensions: H79 x W101 x D107cm / H31.1 x W39.8 x D42.1"