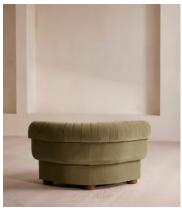

# Rava Ottoman, Velvet, Lichen

€1,300 Regular price €1,105 Member price

Designed to complement the Rava modular sofa, a square silhouette is softened by curved edges and wrapped in velvet.

Taking cues from the social spaces of Soho House Nashville, this ottoman is designed to complement the Rava modular sofa. Upholstered in velvet that comes in our full made-to-order palette, its square silhouette is rounded at the corners for a soft, comfortable finish.