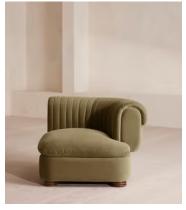

# Rava Modular Sofa, Right Arm Module, Velvet, Lichen

€2,100 Regular price €1,785 Member price

A soft, rounded silhouette with a fluted backrest is fully upholstered in velvet.

Fully wrapped in velvet, the multi-functional Rava sofa is inspired by the social spaces in Soho House Nashville. Available fully formed or as separate modules, it pieces together with discrete crocodile clips to offer various seating arrangements to suit your own space.

### **Dimensions**

**Dimensions:** H74 x W97 x D101cm / H29 x W76 x D40"

Weight: 55kg / 121.3lbs

Packaged dimensions: H79 x W101 x D107cm / H31.1 x W39.8 x D42.1"

### **Details**

Arm height: 73cm

**Assembly required**: Yes

Fabric: 100% Cotton pile (85% Cotton, 15% Polyester)

Feet: Oak

**Filling**: Foam, feather and fiber **Frame**: Engineered Hardwood

Removable cushions: Yes Removable legs: No Seat depth: 70cm

Seat height: 43cm Seat width: 65cm