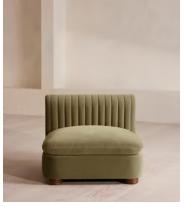

# Rava Modular Sofa, Left Arm Module, Velvet, Lichen

€2,100 Regular price €1,785 Member price

A soft, rounded silhouette with a fluted backrest is fully upholstered in velvet.

Fully wrapped in velvet, the multi-functional Rava sofa is inspired by the social spaces in Soho House Nashville. Available fully formed or as separate modules, it pieces together with discrete crocodile clips to offer various seating arrangements to suit your own space.

### **Dimensions**

**Dimensions:** H74 x W97 x D101cm / H29 x W76 x D40"

Weight: 55kg / 121.3lbs

Packaged dimensions: H79 x W101 x D107cm / H31.1 x W39.8 x D42.1"

### **Details**

Arm height: 73cm

Assembly required: Yes

Fabric: 100% Cotton pile (85% Cotton, 15% Polyester)

Feet: Oak

Filling: Foam, feather and fiber Frame: Engineered Hardwood

Removable cushions: Yes

Removable legs: No Seat depth: 70cm Seat height: 43cm

Seat width: 65cm