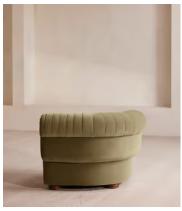

# Rava Ottoman, Velvet, Lichen

€1,300 Regular price €1,105 Member price

Designed to complement the Rava modular sofa, a square silhouette is softened by curved edges and wrapped in velvet.

Taking cues from the social spaces of Soho House Nashville, this ottoman is designed to complement the Rava modular sofa. Upholstered in velvet that comes in our full made-to-order palette, its square silhouette is rounded at the corners for a soft, comfortable finish.

### **Dimensions**

**Dimensions:** H43 x W90 x D81cm / H29 x W76 x D40"

Weight: 28kg / 61.7lbs

Packaged dimensions: H48 x W97 x D88cm / H18.9 x W38.2 x D34.6"