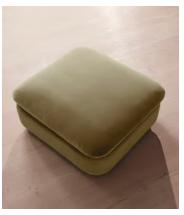

# Rava Ottoman, Velvet, Lichen

€1,300 Regular price €1,105 Member price

Designed to complement the Rava modular sofa, a square silhouette is softened by curved edges and wrapped in velvet.

Taking cues from the social spaces of Soho House Nashville, this ottoman is designed to complement the Rava modular sofa. Upholstered in velvet that comes in our full made-to-order palette, its square silhouette is rounded at the corners for a soft, comfortable finish.

### **Dimensions**

**Dimensions:** H43 x W90 x D81cm / H29 x W76 x D40"

Weight: 28kg / 61.7lbs

Packaged dimensions: H48 x W97 x D88cm / H18.9 x W38.2 x D34.6"