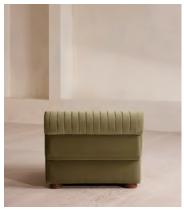

# Rava Ottoman, Velvet, Lichen

€1,300 Regular price €1,105 Member price

Designed to complement the Rava modular sofa, a square silhouette is softened by curved edges and wrapped in velvet.

Taking cues from the social spaces of Soho House Nashville, this ottoman is designed to complement the Rava modular sofa. Upholstered in velvet that comes in our full made-to-order palette, its square silhouette is rounded at the corners for a soft, comfortable finish.

### **Dimensions**

**Dimensions:** H43 x W90 x D81cm / H29 x W76 x D40"

Weight: 28kg / 61.7lbs

Packaged dimensions: H48 x W97 x D88cm / H18.9 x W38.2 x D34.6"

### **Details**

Assembly required: No

Fabric: 100% Cotton pile (85% Cotton, 15% Polyester)

Feet: Oak

Filling: Foam, feather and fiber
Frame: Engineered Hardwood
Removable cushions: No

Removable legs: No Seat depth: 81cm Seat height: 43cm Seat width: 90cm