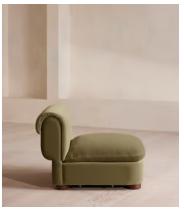

# Rava Modular Sofa, Armless Module, Velvet, Lichen

€1,850 Regular price €1,573 Member price

A soft, rounded silhouette with a fluted backrest is fully upholstered in velvet.

Fully wrapped in velvet, the multi-functional Rava sofa is inspired by the social spaces in Soho House Nashville. Available fully formed or as separate modules, it pieces together with discrete crocodile clips to offer various seating arrangements to suit your own space.

### **Dimensions**

**Dimensions:** H74 x W90 x D101cm / H29 x W76 x D40"

Weight: 49kg / 108lbs

Packaged dimensions: H79 x W96 x D107cm / H31.1 x W37.8 x D42.1"

### **Details**

Assembly required: Yes

Fabric: 100% Cotton pile (85% Cotton, 15% Polyester)

Feet: Oak

Filling: Foam, feather and fiber Frame: Engineered Hardwood Removable cushions: Yes

Removable legs: No Seat depth: 70cm Seat height: 43cm Seat width: 90cm