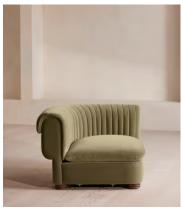

# Rava Modular Sofa, Left Arm Module, Velvet, Lichen

€2,100 Regular price €1,785 Member price

A soft, rounded silhouette with a fluted backrest is fully upholstered in velvet.

Fully wrapped in velvet, the multi-functional Rava sofa is inspired by the social spaces in Soho House Nashville. Available fully formed or as separate modules, it pieces together with discrete crocodile clips to offer various seating arrangements to suit your own space.