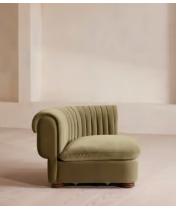

# Rava Modular Sofa, Armless Module, Velvet, Lichen

€1,850 Regular price €1,573 Member price

A soft, rounded silhouette with a fluted backrest is fully upholstered in velvet.

Fully wrapped in velvet, the multi-functional Rava sofa is inspired by the social spaces in Soho House Nashville. Available fully formed or as separate modules, it pieces together with discrete crocodile clips to offer various seating arrangements to suit your own space.

### **Dimensions**

**Dimensions:** H74 x W90 x D101cm / H29 x W76 x D40"

Weight: 49kg / 108lbs

Packaged dimensions: H79 x W96 x D107cm / H31.1 x W37.8 x D42.1"

### Available in 10 linens

**Bisque** 

Wheat

Ochre

Sage

Olive

Sienna

Indigo

**Antique Rose** 

Mushroom

Prussian Blue

### **Details**

Assembly required: Yes

Fabric: 100% Cotton pile (85% Cotton, 15% Polyester)

Feet: Oak

Filling: Foam, feather and fiber Frame: Engineered Hardwood Removable cushions: Yes

Removable legs: No Seat depth: 70cm Seat height: 43cm Seat width: 90cm