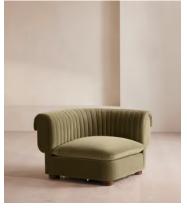

# Rava Modular Sofa, Right Arm Module, Velvet, Lichen

€2,100 Regular price €1,785 Member price

A soft, rounded silhouette with a fluted backrest is fully upholstered in velvet.

Fully wrapped in velvet, the multi-functional Rava sofa is inspired by the social spaces in Soho House Nashville. Available fully formed or as separate modules, it pieces together with discrete crocodile clips to offer various seating arrangements to suit your own space.