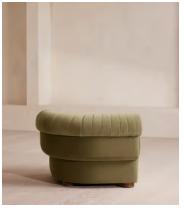

# Rava Ottoman, Velvet, Lichen

€1,300 Regular price €1,105 Member price

Designed to complement the Rava modular sofa, a square silhouette is softened by curved edges and wrapped in velvet.

Taking cues from the social spaces of Soho House Nashville, this ottoman is designed to complement the Rava modular sofa. Upholstered in velvet that comes in our full made-to-order palette, its square silhouette is rounded at the corners for a soft, comfortable finish.