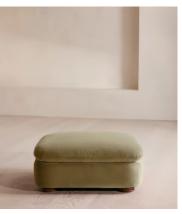

# Rava Ottoman, Velvet, Lichen

€1,300 Regular price €1,105 Member price

Designed to complement the Rava modular sofa, a square silhouette is softened by curved edges and wrapped in velvet.

Taking cues from the social spaces of Soho House Nashville, this ottoman is designed to complement the Rava modular sofa. Upholstered in velvet that comes in our full made-to-order palette, its square silhouette is rounded at the corners for a soft, comfortable finish.

### **Dimensions**

**Dimensions:** H43 x W90 x D81cm / H29 x W76 x D40"

Weight: 28kg / 61.7lbs

Packaged dimensions: H48 x W97 x D88cm / H18.9 x W38.2 x D34.6"