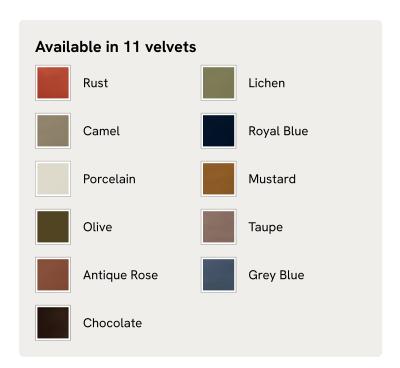

### Available in 10 linens

**Bisque** 

Wheat

Ochre

Sage

Olive

Sienna

Indigo

**Antique Rose** 

Mushroom

Prussian Blue

# Available in 10 linens Bisque Wheat Ochre Sage Olive Sienna Indigo Antique Rose Mushroom Prussian Blue

### Available in 10 linens

Bisque

Wheat

Ochre

Sage

Olive

Sienna

Indigo

Antique Rose

Mushroom

Prussian Blue