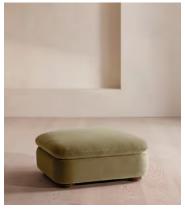

# Rava Ottoman, Velvet, Lichen

€1,300 Regular price €1,105 Member price

Designed to complement the Rava modular sofa, a square silhouette is softened by curved edges and wrapped in velvet.

Taking cues from the social spaces of Soho House Nashville, this ottoman is designed to complement the Rava modular sofa. Upholstered in velvet that comes in our full made-to-order palette, its square silhouette is rounded at the corners for a soft, comfortable finish.

### **Dimensions**

**Dimensions:** H43 x W90 x D81cm / H29 x W76 x D40"

Weight: 28kg / 61.7lbs

Packaged dimensions: H48 x W97 x D88cm / H18.9 x W38.2 x D34.6"

### **Details**

Assembly required: No

Fabric: 100% Cotton pile (85% Cotton, 15% Polyester)

Feet: Oak

Filling: Foam, feather and fiber
Frame: Engineered Hardwood
Removable cushions: No

Removable legs: No Seat depth: 81cm Seat height: 43cm Seat width: 90cm