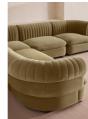

#### Product details

A soft, rounded silhouette with a fluted backrest is fully upholstered in velvet.

Fully wrapped in velvet, the multi-functional Rava corner sofa is inspired by the social spaces in Soho House Nashville. Available fully formed or as separate modules, it pieces together with discrete crocodile clips to offer various seating arrangements to suit your own space.

#### **Dimensions**

Product dimensions: H74 x W284 x D284cm / H29 x

W76 x D40"

Product weight: 211kg / 465.2lbs

Number of boxes: 5

#### **Details**

Arm height: 73cm Assembly required: Yes

Care instructions: Professional upholstery

cleaning

Fabric: 100% Cotton pile (85% Cotton, 15%

Polyester) Feet: Oak

Filling: Foam, feather and fiber Frame: Engineered Hardwood Removable cushions: Yes

Removable legs: No Seat depth: 220cm Seat height: 43cm Seat width: 220cm