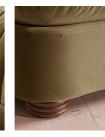

#### **Details**

Arm height: 73cm Assembly required: Yes

Care instructions: Professional upholstery

cleaning

Fabric: 100% Cotton pile (85% Cotton, 15%

Polyester) Feet: Oak

Filling: Foam, feather and fiber Frame: Engineered Hardwood Removable cushions: Yes