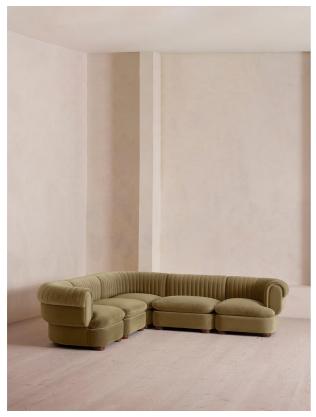

# Velvet Chocolate

#### Product details

A soft, rounded silhouette with a fluted backrest is fully upholstered in velvet.

Fully wrapped in velvet, the multi-functional Rava corner sofa is inspired by the social spaces in Soho House Nashville. Available fully formed or as separate modules, it pieces together with discrete crocodile clips to offer various seating arrangements to suit your own space.

#### **Dimensions**

Product dimensions: H74 x W284 x D284cm / H29 x

W76 x D40"

Product weight: 211kg / 465.2lbs

Number of boxes: 5

#### **Details**

Arm height: 73cm Assembly required: Yes

Care instructions: Professional upholstery

cleaning

Fabric: 100% Cotton pile (85% Cotton, 15%

Polyester) Feet: Oak

Filling: Foam, feather and fiber Frame: Engineered Hardwood Removable cushions: Yes

Removable legs: No Seat depth: 220cm Seat height: 43cm Seat width: 220cm