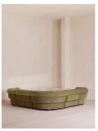

#### Product details

A soft, rounded silhouette with a fluted backrest is fully upholstered in velvet.

Fully wrapped in velvet, the multi-functional Rava corner sofa is inspired by the social spaces in Soho House Nashville. Available fully formed or as separate modules, it pieces together with discrete crocodile clips to offer various seating arrangements to suit your own space.

#### **Dimensions**

Product dimensions: H74 x W284 x D284cm / H29 x

W76 x D40"

Product weight: 211kg / 465.2lbs

Number of boxes: 5