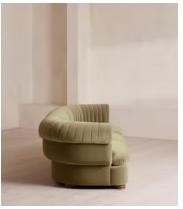

# Rava Modular Sofa, Four Seater, Velvet, Lichen

€5,900 Regular price

€5,015 Member price

A soft, rounded four-seater silhouette with a fluted backrest is fully upholstered in velvet. Fully wrapped in velvet, the multi-functional Rava sofa is inspired by the social spaces in Soho House Nashville. Available fully formed or as separate modules, it pieces together with discrete crocodile clips to offer various seating arrangements to suit your own space.