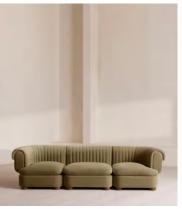

# Rava Modular Sofa, Four Seater, Velvet, Lichen

€5,900 Regular price

€5,015 Member price

A soft, rounded four-seater silhouette with a fluted backrest is fully upholstered in velvet. Fully wrapped in velvet, the multi-functional Rava sofa is inspired by the social spaces in Soho House Nashville. Available fully formed or as separate modules, it pieces together with discrete crocodile clips to offer various seating arrangements to suit your own space.