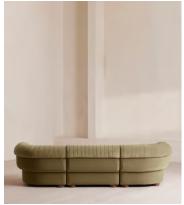

# Rava Modular Sofa, Four Seater, Velvet, Lichen

€5,900 Regular price

€5,015 Member price

A soft, rounded four-seater silhouette with a fluted backrest is fully upholstered in velvet. Fully wrapped in velvet, the multi-functional Rava sofa is inspired by the social spaces in Soho House Nashville. Available fully formed or as separate modules, it pieces together with discrete crocodile clips to offer various seating arrangements to suit your own space.