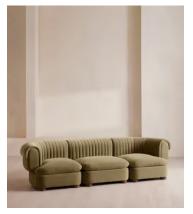

# Rava Modular Sofa, Four Seater, Velvet, Lichen

€5,900 Regular price

€5,015 Member price

A soft, rounded four-seater silhouette with a fluted backrest is fully upholstered in velvet. Fully wrapped in velvet, the multi-functional Rava sofa is inspired by the social spaces in Soho House Nashville. Available fully formed or as separate modules, it pieces together with discrete crocodile clips to offer various seating arrangements to suit your own space.