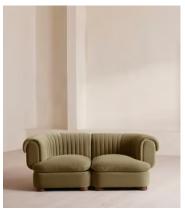

# Rava Modular Sofa, Three Seater, Velvet, Lichen,

€4,100 Regular price €3,485 Member price

A soft, rounded three-seater silhouette with a fluted backrest is fully upholstered in velvet.

Fully wrapped in velvet, the multi-functional Rava sofa is inspired by the social spaces in Soho House Nashville. Available fully formed or as separate modules, it pieces together with discrete crocodile clips to offer various seating arrangements to suit your own space.

### **Details**

Arm height: 73cm

Assembly required: Yes

Fabric: 100% Cotton pile (85% Cotton, 15% Polyester)

Feet: Oak

Filling: Foam, feather and fiber
Frame: Engineered Hardwood
Removable cushions: Yes

Removable legs: No Seat depth: 70cm Seat height: 43cm Seat width: 130cm