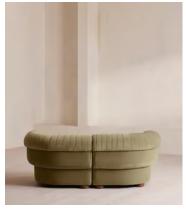

# Rava Modular Sofa, Three Seater, Velvet, Lichen,

€4,100 Regular price €3,485 Member price

A soft, rounded three-seater silhouette with a fluted backrest is fully upholstered in velvet.

Fully wrapped in velvet, the multi-functional Rava sofa is inspired by the social spaces in Soho House Nashville. Available fully formed or as separate modules, it pieces together with discrete crocodile clips to offer various seating arrangements to suit your own space.

### **Details**

Arm height: 73cm

Assembly required: Yes

Fabric: 100% Cotton pile (85% Cotton, 15% Polyester)

Feet: Oak

Filling: Foam, feather and fiber
Frame: Engineered Hardwood
Removable cushions: Yes

Removable legs: No Seat depth: 70cm Seat height: 43cm Seat width: 130cm