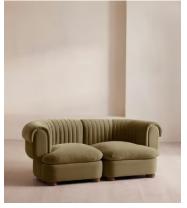

# Rava Modular Sofa, Three Seater, Velvet, Lichen,

€4,100 Regular price €3,485 Member price

A soft, rounded three-seater silhouette with a fluted backrest is fully upholstered in velvet.

Fully wrapped in velvet, the multi-functional Rava sofa is inspired by the social spaces in Soho House Nashville. Available fully formed or as separate modules, it pieces together with discrete crocodile clips to offer various seating arrangements to suit your own space.

### **Details**

Arm height: 73cm

Assembly required: Yes

Fabric: 100% Cotton pile (85% Cotton, 15% Polyester)

Feet: Oak

Filling: Foam, feather and fiber
Frame: Engineered Hardwood
Removable cushions: Yes

Removable legs: No Seat depth: 70cm Seat height: 43cm Seat width: 130cm