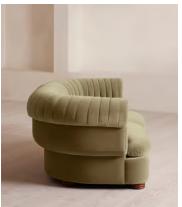

# Rava Modular Sofa, Three Seater, Velvet, Lichen,

€4,100 Regular price €3,485 Member price

A soft, rounded three-seater silhouette with a fluted backrest is fully upholstered in velvet.

Fully wrapped in velvet, the multi-functional Rava sofa is inspired by the social spaces in Soho House Nashville. Available fully formed or as separate modules, it pieces together with discrete crocodile clips to offer various seating arrangements to suit your own space.

### **Details**

Arm height: 73cm

Assembly required: Yes

Fabric: 100% Cotton pile (85% Cotton, 15% Polyester)

Feet: Oak

Filling: Foam, feather and fiber
Frame: Engineered Hardwood
Removable cushions: Yes

Removable legs: No Seat depth: 70cm Seat height: 43cm Seat width: 130cm