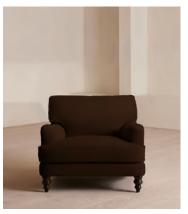

# Arundel Loveseat, Velvet, Chocolate

€3,450 Regular price €2,933 Member price

Deep seats and plump, feather-wrapped cushions in velvet upholstery create a style that's primed for relaxation.

You'll find details inspired by Soho Farmhouse in the design of our Arundel loveseat, like solid wooden legs and our take on traditional English roll arms. Its wide, comfortable silhouette is wrapped in velvet upholstery that comes in our bespoke colour palette.