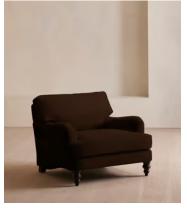

# Arundel Loveseat, Velvet, Chocolate

€3,450 Regular price €2,933 Member price

Deep seats and plump, feather-wrapped cushions in velvet upholstery create a style that's primed for relaxation.

You'll find details inspired by Soho Farmhouse in the design of our Arundel loveseat, like solid wooden legs and our take on traditional English roll arms. Its wide, comfortable silhouette is wrapped in velvet upholstery that comes in our bespoke colour palette.