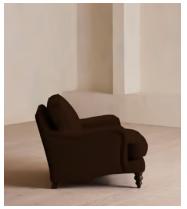

# Arundel Loveseat, Velvet, Chocolate

€3,450 Regular price €2,933 Member price

Deep seats and plump, feather-wrapped cushions in velvet upholstery create a style that's primed for relaxation.

You'll find details inspired by Soho Farmhouse in the design of our Arundel loveseat, like solid wooden legs and our take on traditional English roll arms. Its wide, comfortable silhouette is wrapped in velvet upholstery that comes in our bespoke colour palette.