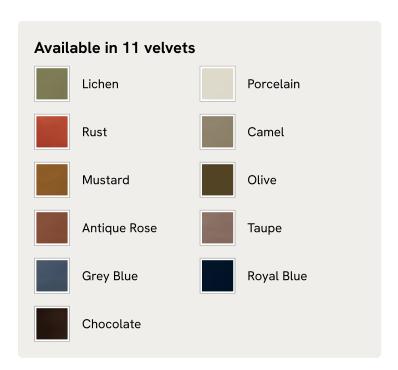

# Arundel Loveseat, Velvet, Chocolate

€3,450 Regular price €2,933 Member price

Deep seats and plump, feather-wrapped cushions in velvet upholstery create a style that's primed for relaxation.

You'll find details inspired by Soho Farmhouse in the design of our Arundel loveseat, like solid wooden legs and our take on traditional English roll arms. Its wide, comfortable silhouette is wrapped in velvet upholstery that comes in our bespoke colour palette.