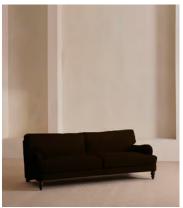

# Arundel Four Seater, Sofa, Velvet, Chocolate

€5,250 Regular price €4,463 Member price

Deep seats and plump, feather-wrapped cushions in velvet upholstery create a style that's primed for relaxation.

You'll find details inspired by Soho Farmhouse in the design of our Arundel sofa, like solid wooden legs and our take on traditional English roll arms. Its wide, comfortable four-seater silhouette is wrapped in velvet upholstery that comes in our bespoke colour palette.