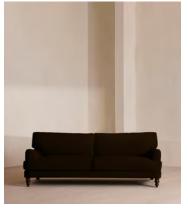

# Arundel Four Seater, Sofa, Velvet, Chocolate

€5,250 Regular price €4,463 Member price

Deep seats and plump, feather-wrapped cushions in velvet upholstery create a style that's primed for relaxation.

You'll find details inspired by Soho Farmhouse in the design of our Arundel sofa, like solid wooden legs and our take on traditional English roll arms. Its wide, comfortable four-seater silhouette is wrapped in velvet upholstery that comes in our bespoke colour palette.