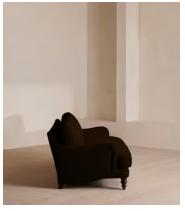

# Arundel Four Seater, Sofa, Velvet, Chocolate

€5,250 Regular price €4,463 Member price

Deep seats and plump, feather-wrapped cushions in velvet upholstery create a style that's primed for relaxation.

You'll find details inspired by Soho Farmhouse in the design of our Arundel sofa, like solid wooden legs and our take on traditional English roll arms. Its wide, comfortable four-seater silhouette is wrapped in velvet upholstery that comes in our bespoke colour palette.