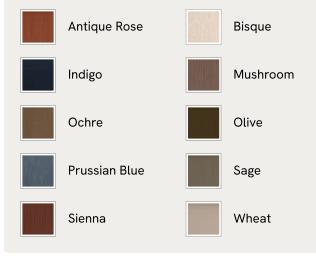

## SOHO HOME







#### Available in 10 linens



# Reya Loveseat, Velvet, Chocolate

| €3,450 | Regular price |
|--------|---------------|
| €2,933 | Member price  |

Deep seats, feather-wrapped cushions and rich velvet upholstery combine to create the perfect spot for relaxation.

Built for two, the Reya loveseat brings together deep seats and comfortable cushions upholstered in velvet in bespoke colourways to create a piece inspired by the interiors of DUMBO House. Turned walnut legs lift its silhouette off the floor to create the illusion of more space.

### Dimensions

Dimensions: H76 x W132 x D105cm / H30 x W52 x D41" Weight: 46kg / 101.4lbs Packaged dimensions: H81 x W137 x D110cm / H31.9 x W53.9 x D43.3"

### Details

Assembly required: No

Composition: Frame: Engineered Hardwood; Foot: Birch; Fabric: 85% cotton 15% polyester; F