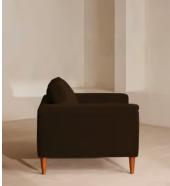

# Reya Loveseat, Velvet, Chocolate

| €3,450 | Regular price |
|--------|---------------|
| €2,933 | Member price  |

Deep seats, feather-wrapped cushions and rich velvet upholstery combine to create the perfect spot for relaxation.

Built for two, the Reya loveseat brings together deep seats and comfortable cushions upholstered in velvet in bespoke colourways to create a piece inspired by the interiors of DUMBO House. Turned walnut legs lift its silhouette off the floor to create the illusion of more space.