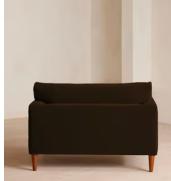

# Reya Loveseat, Velvet, Chocolate

| €3,450 | Regular price |
|--------|---------------|
| €2,933 | Member price  |

Deep seats, feather-wrapped cushions and rich velvet upholstery combine to create the perfect spot for relaxation.

Built for two, the Reya loveseat brings together deep seats and comfortable cushions upholstered in velvet in bespoke colourways to create a piece inspired by the interiors of DUMBO House. Turned walnut legs lift its silhouette off the floor to create the illusion of more space.