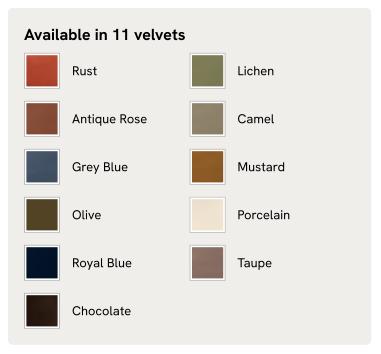

in bespoke colourways to create a piece inspired by the interiors of DUMBO House. Turned walnut legs lift its silhouette off the floor to create the illusion of more space.

### Dimensions

Dimensions: H76 x W132 x D105cm / H30 x W52 x D41" Weight: 46kg / 101.4lbs Packaged dimensions: H81 x W137 x D110cm / H31.9 x W53.9 x D43.3"

### Details

Assembly required: No

Composition: Frame: Engineered Hardwood; Foot: Birch; Fabric: 85% cotton 15% polyester; Fill: Feather filled seat cushion wrapped around a foam insert Fabric: 85% Cotton, 15% Polyester (100% Cotton Pile) Feet: Birch Filling: Feather and foam Frame: Engineered hardwood Removable cushions: Yes Removable legs: Yes Seat depth: 73cm Seat height: 51cm Seat width: 90cm

Care instructions: Professional upholstery cleaning

# SOHO HOME