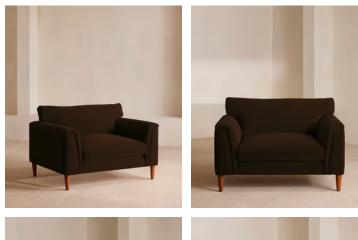

# Reya Loveseat, Velvet, Chocolate

| €3,450 | Regular price |
|--------|---------------|
| €2,933 | Member price  |

Deep seats, feather-wrapped cushions and rich velvet upholstery combine to create the perfect spot for relaxation.

Built for two, the Reya loveseat brings together deep seats and comfortable cushions upholstered in velvet in bespoke colourways to create a piece inspired by the interiors of DUMBO House. Turned walnut legs lift its silhouette off the floor to create the illusion of more space.