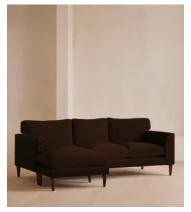

# Reya Chaise-end, Sofa, Velvet, Chocolate

€5,400 Regular price €4,590 Member price

Deep seats, feather-wrapped cushions and rich velvet upholstery combine to create the perfect spot for relaxation.

Built for two, the Reya sofa brings together deep seats and comfortable cushions upholstered in velvet in bespoke colourways to create a piece inspired by the interiors of DUMBO House. Turned walnut legs lift its silhouette off the floor to create the illusion of more space.