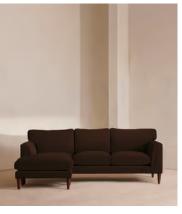

# Reya Chaise-end, Sofa, Velvet, Chocolate

€5,400 Regular price €4,590 Member price

Deep seats, feather-wrapped cushions and rich velvet upholstery combine to create the perfect spot for relaxation.

Built for two, the Reya sofa brings together deep seats and comfortable cushions upholstered in velvet in bespoke colourways to create a piece inspired by the interiors of DUMBO House. Turned walnut legs lift its silhouette off the floor to create the illusion of more space.