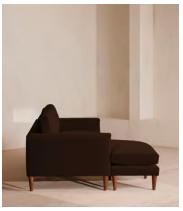

# Reya Chaise-end, Sofa, Velvet, Chocolate

€5,400 Regular price €4,590 Member price

Deep seats, feather-wrapped cushions and rich velvet upholstery combine to create the perfect spot for relaxation.

Built for two, the Reya sofa brings together deep seats and comfortable cushions upholstered in velvet in bespoke colourways to create a piece inspired by the interiors of DUMBO House. Turned walnut legs lift its silhouette off the floor to create the illusion of more space.