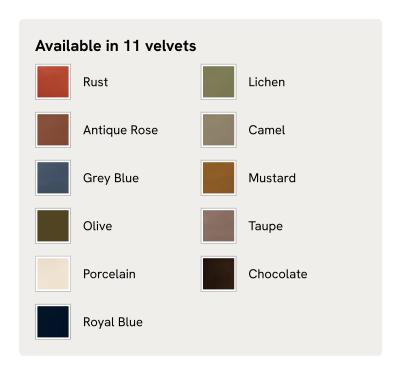

# Reya Chaise-end, Sofa, Velvet, Chocolate

€5,400 Regular price €4,590 Member price

Deep seats, feather-wrapped cushions and rich velvet upholstery combine to create the perfect spot for relaxation.

Built for two, the Reya sofa brings together deep seats and comfortable cushions upholstered in velvet in bespoke colourways to create a piece inspired by the interiors of DUMBO House. Turned walnut legs lift its silhouette off the floor to create the illusion of more space.