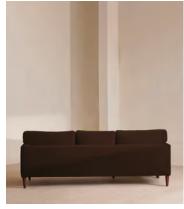

# Reya Chaise-end, Sofa, Velvet, Chocolate

€5,400 Regular price €4,590 Member price

Deep seats, feather-wrapped cushions and rich velvet upholstery combine to create the perfect spot for relaxation.

Built for two, the Reya sofa brings together deep seats and comfortable cushions upholstered in velvet in bespoke colourways to create a piece inspired by the interiors of DUMBO House. Turned walnut legs lift its silhouette off the floor to create the illusion of more space.