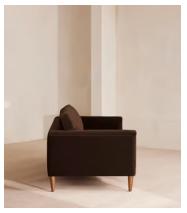

# Reya Three Seater, Sofa, Velvet, Chocolate

€4,750 Regular price €4,038 Member price

Deep seats, feather-wrapped cushions and rich velvet upholstery combine to create the perfect spot for relaxation.

Built for three, the Reya sofa brings together deep seats and comfortable cushions upholstered in velvet in bespoke colourways to create a piece inspired by the interiors of DUMBO House. Turned walnut legs lift its silhouette off the floor to create the illusion of more space.