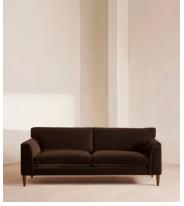

# Reya Three Seater, Sofa, Velvet, Chocolate

€4,750 Regular price €4,038 Member price

Deep seats, feather-wrapped cushions and rich velvet upholstery combine to create the perfect spot for relaxation.

Built for three, the Reya sofa brings together deep seats and comfortable cushions upholstered in velvet in bespoke colourways to create a piece inspired by the interiors of DUMBO House. Turned walnut legs lift its silhouette off the floor to create the illusion of more space.