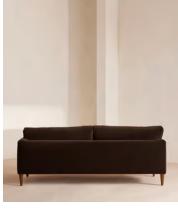

# Reya Three Seater, Sofa, Velvet, Chocolate

€4,750 Regular price €4,038 Member price

Deep seats, feather-wrapped cushions and rich velvet upholstery combine to create the perfect spot for relaxation.

Built for three, the Reya sofa brings together deep seats and comfortable cushions upholstered in velvet in bespoke colourways to create a piece inspired by the interiors of DUMBO House. Turned walnut legs lift its silhouette off the floor to create the illusion of more space.