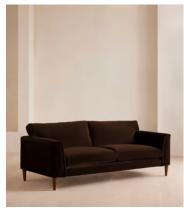

# Reya Three Seater, Sofa, Velvet, Chocolate

€4,750 Regular price €4,038 Member price

Deep seats, feather-wrapped cushions and rich velvet upholstery combine to create the perfect spot for relaxation.

Built for three, the Reya sofa brings together deep seats and comfortable cushions upholstered in velvet in bespoke colourways to create a piece inspired by the interiors of DUMBO House. Turned walnut legs lift its silhouette off the floor to create the illusion of more space.