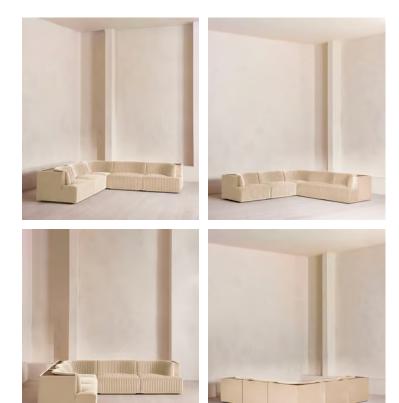

# Hamish Modular Sofa, Corner Sofa, Velvet, Porcelain

€11,800 Regular price €10,030 Member price

Channelled velvet upholstery in bespoke shades is mixed with a multifunctional oak inlay shelf made to perch drinks, lamps and other decor on.

Filled with curved silhouettes and tactile materials, the interiors of 180 House inspired the design of our Hamish sofa. Made to order in your choice of bespoke colour, its silhouette is defined by channelled velvet upholstery and a wavy backrest, finished with a shelf to perch lamps or drinks on. Choose between three and four-seater or corner configurations to create a layout that's specially built for your space.