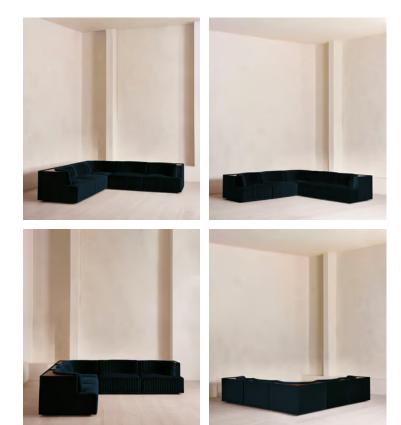

# Hamish Modular Sofa, Corner Sofa, Velvet, Royal Blue

€11,700 Regular price €9,945 Member price

Channelled velvet upholstery in bespoke shades is mixed with a multifunctional oak inlay shelf made to perch drinks, lamps and other decor on.

Filled with curved silhouettes and tactile materials, the interiors of 180 House inspired the design of our Hamish sofa. Made to order in your choice of bespoke colour, its silhouette is defined by channelled velvet upholstery and a wavy backrest, finished with a shelf to perch lamps or drinks on. Choose between three and four-seater or corner configurations to create a layout that's specially built for your space.

### Dimensions

Dimensions: H74 x W302 x D102cm / H29.1 x W79.9 x D40.2" Weight: 230.4kg / 507.9lbs Number of boxes: 4