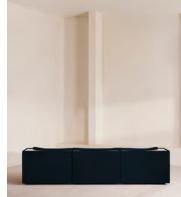

# Hamish Modular Sofa, Four Seater, Velvet, Royal Blue

€7,100 Regular price €6,035 Member price

Channelled velvet upholstery in bespoke shades is mixed with a multifunctional oak inlay shelf made to perch drinks, lamps and other decor on.

Filled with curved silhouettes and tactile materials, the interiors of 180 House inspired the design of our Hamish sofa. Made to order in your choice of bespoke colour, its silhouette is defined by channelled velvet upholstery and a wavy backrest, finished with a shelf to perch lamps or drinks on. Choose between three and four-seater or corner configurations to create a layout that's specially built for your space.