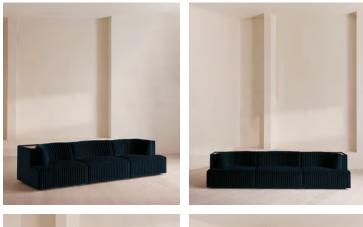

# Hamish Modular Sofa, Four Seater, Velvet, Royal Blue

€7,100 Regular price €6,035 Member price

Channelled velvet upholstery in bespoke shades is mixed with a multifunctional oak inlay shelf made to perch drinks, lamps and other decor on.

Filled with curved silhouettes and tactile materials, the interiors of 180 House inspired the design of our Hamish sofa. Made to order in your choice of bespoke colour, its silhouette is defined by channelled velvet upholstery and a wavy backrest, finished with a shelf to perch lamps or drinks on. Choose between three and four-seater or corner configurations to create a layout that's specially built for your space.