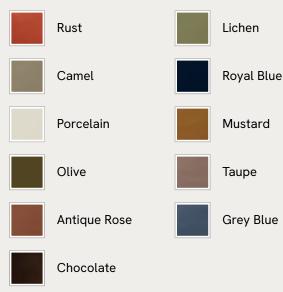

## SOHO HOME







### Available in 2 sizes

Three Seater Sofa (H74 x W203 x D102cm / H29.1 x W79.9 x D40.2")

Four Seater Sofa (H74 x W302 x D102cm / H29.1 x W79.9 x D40.2")

### Available in 11 velvets



# Hamish Modular Sofa, Four Seater, Velvet, Royal Blue

€7,100 Regular price €6,035 Member price

Channelled velvet upholstery in bespoke shades is mixed with a multifunctional oak inlay shelf made to perch drinks, lamps and other decor on.

Filled with curved silhouettes and tactile materials, the interiors of 180 House inspired the design of our Hamish sofa. Made to order in your choice of bespoke colour, its silhouette is defined by channelled velvet upholstery and a wavy backrest, finished with a shelf to perch lamps or drinks on. Choose between three and four-seater or corner configurations to create a layout that's specially built for your space.

### Dimensions

Dimensions: H74 x W302 x D102cm / H29.1 x W79.9 x D40.2" Weight: 115.8kg / 255.3lbs Number of boxes: 3

### Details

Ass