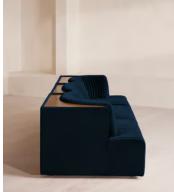

# Hamish Modular Sofa, Four Seater, Velvet, Royal Blue

€7,100 Regular price €6,035 Member price

Channelled velvet upholstery in bespoke shades is mixed with a multifunctional oak inlay shelf made to perch drinks, lamps and other decor on.

Filled with curved silhouettes and tactile materials, the interiors of 180 House inspired the design of our Hamish sofa. Made to order in your choice of bespoke colour, its silhouette is defined by channelled velvet upholstery and a wavy backrest, finished with a shelf to perch lamps or drinks on. Choose between three and four-seater or corner configurations to create a layout that's specially built for your space.