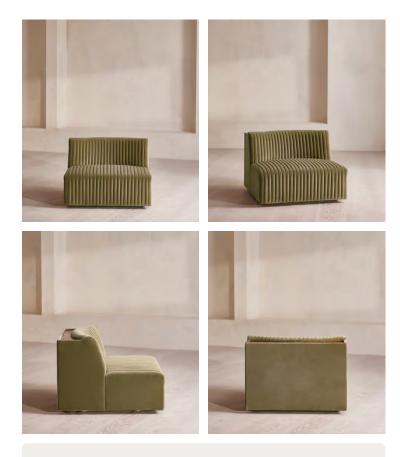

# Hamish Modular Sofa, Armless Module, Velvet, Lichen

€2,250 Regular price €1,913 Member price

Channelled velvet upholstery in bespoke shades is mixed with a multifunctional oak inlay shelf made to perch drinks, lamps and other decor on.

Filled with curved silhouettes and tactile materials, the interiors of 180 House inspired the design of our Hamish sofa. Made to order in your choice of bespoke colour, its silhouette is defined by channelled velvet upholstery and a wavy backrest, finished with a shelf to perch lamps or drinks on. Choose between three and four-seater or corner configurations to create a layout that's specially built for your space.

### Dimensions

Dimensions: H74 x W102 x D102cm / H29 x W80 x D40" Weight: 35kg / 77.2lbs

### Details

Fabric: 100% Cotton pile (85% Cotton, 15% Polyester) Feet: Birch Filling: Foam with fiber Frame: Engineered hardwood Removable cushions: No Removable legs: No Seat depth: 67cm Seat height: 43cm Seat width: 98cm Care instructions: Professional Upholstery Cleaning only