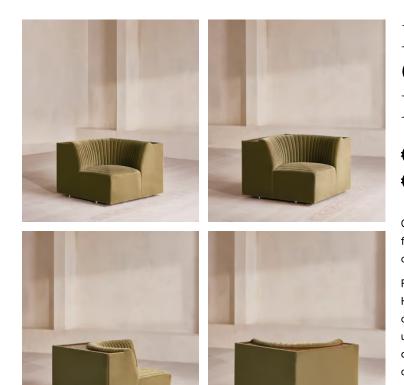

# Hamish Modular Sofa, Corner Module, Velvet, Lichen

| €2,500 | Regular price |
|--------|---------------|
| €2,125 | Member price  |

Channelled velvet upholstery in bespoke shades is mixed with a multifunctional oak inlay shelf made to perch drinks, lamps and other decor on.

Filled with curved silhouettes and tactile materials, the interiors of 180 House inspired the design of our Hamish sofa. Made to order in your choice of bespoke colour, its silhouette is defined by channelled velvet upholstery and a wavy backrest, finished with a shelf to perch lamps or drinks on. Choose between three and four-seater or corner configurations to create a layout that's specially built for your space.

### Dimensions

Dimensions: H74 x W102 x D102cm / H29 x W80 x D40" Weight: 40kg / 88.2lbs

#### Details

Fabric: 100% Cotton pile (85% Cotton, 15% Polyester) Feet: Birch Filling: Foam with fiber Frame: Engineered hardwood Removable cushions: No Removable legs: No Seat depth: 62cm Seat height: 43cm Seat width: 62cm Care instructions: Professional Upholstery Cleaning only