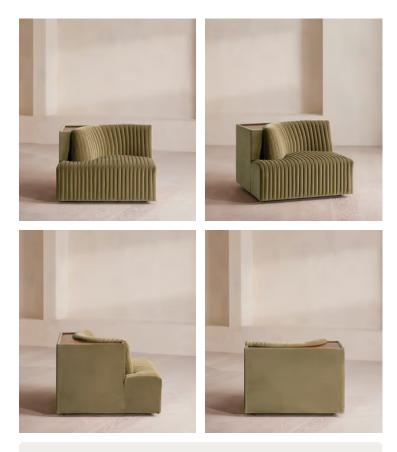

# Hamish Modular Sofa, Left Arm Module, Velvet, Lichen

€2,500 Regular price €2,125 Member price

Channelled velvet upholstery in bespoke shades is mixed with a multifunctional oak inlay shelf made to perch drinks, lamps and other decor on.

Filled with curved silhouettes and tactile materials, the interiors of 180 House inspired the design of our Hamish sofa. Made to order in your choice of bespoke colour, its silhouette is defined by channelled velvet upholstery and a wavy backrest, finished with a shelf to perch lamps or drinks on. Choose between three and four-seater or corner configurations to create a layout that's specially built for your space.

### Dimensions

Dimensions: H74 x W102 x D102cm / H29 x W80 x D40" Weight: 40kg / 88.2lbs

### Details

Fabric: 100% Cotton pile (85% Cotton, 15% Polyester) Feet: Birch Filling: Foam with fiber Frame: Engineered hardwood Removable cushions: No Removable legs: No Seat depth: 63cm Seat height: 43cm Seat width: 101cm Care instructions: Professional Upholstery Cleaning only