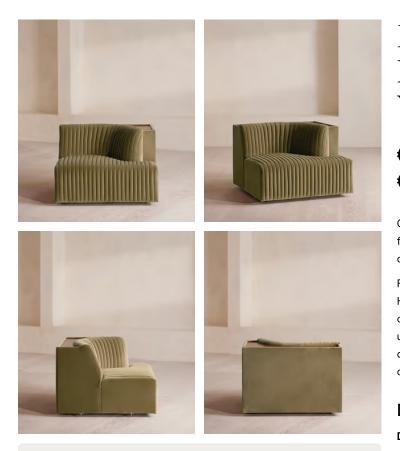

# Hamish Modular Sofa, Right Arm Module, Velvet, Lichen

| €2,500 | Regular price |
|--------|---------------|
| €2,125 | Member price  |

Channelled velvet upholstery in bespoke shades is mixed with a multifunctional oak inlay shelf made to perch drinks, lamps and other decor on.

Filled with curved silhouettes and tactile materials, the interiors of 180 House inspired the design of our Hamish sofa. Made to order in your choice of bespoke colour, its silhouette is defined by channelled velvet upholstery and a wavy backrest, finished with a shelf to perch lamps or drinks on. Choose between three and four-seater or corner configurations to create a layout that's specially built for your space.

### Dimensions

Dimensions: H74 x W102 x D102cm / H29 x W80 x D40" Weight: 40kg / 88.2lbs

### Details

Fabric: 100% Cotton pile (85% Cotton, 15% Polyester) Feet: Birch Filling: Foam with fiber Frame: Engineered hardwood Removable cushions: No Removable legs: No Seat depth: 63cm Seat height: 43cm Seat width: 101cm Care instructions: Professional Upholstery Cleaning only