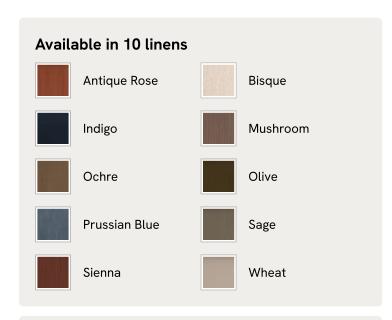

# SOHO HOME





#### Available in 3 sizes

Two Seater Sofa  $(H76 \times W192 \times D105cm / H30 \times W76 \times D41")$ Three Seater Sofa  $(H76 \times W212 \times D105cm / H30 \times W83 \times D41")$ 

Four Seater Sofa (H76 x W242 x D105cm / H30 x W95 x D41")

# Audrey Four Seater, Sofa, Velvet, Chocolate

€5,250 Regular price €4,463 Member price

## **Dimensions**

**Dimensions:** H76 x W242 x D105cm / H30 x W95 x D41"

Weight: 78kg / 172lbs

Packaged dimensions: H81 x W247 x D110cm / H31.9 x W97.2 x D43.3"

### **Details**

Assembly required: No

**Composition**: Frame: Engineered Hardwood; Foot: Birch; Fabric: 85% cotton 15% polyester; Fill: Feather filled seat cushion wrapped around a

foam insert

Fabric: 85% Cotton, 15% Polyester (100% Cotton Pile)

Feet: Birch

Filling: Feather and foam
Fr