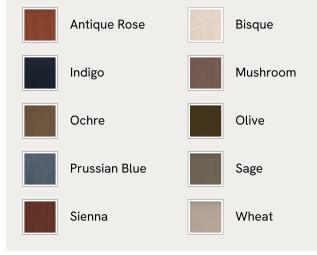

### SOHO HOME







#### Available in 10 linens



# Audrey Two Seater, Sofa, Velvet, Chocolate

€4,500 Regular price €3,825 Member price

The Audrey sofa is our take on a classic English scroll arm, where traditional tapered arms are combined with a relaxed pitch and deep sit. Handmade in the UK by skilled craftsmen, velvet upholstery is complemented with oversized feather-wrapped cushions, echoing the homely interiors of Babington House in Somerset. Add to your living room or seating area to bring a taste of our countryside retreat into your own home.

### Dimensions

Dimensions: H76 x W192 x D105cm / H30 x W76 x D41" Weight: 51kg / 112.4lbs Packaged dimensions: H81 x W197 x D110cm / H31.9 x W77.6 x D43.3"

### Details

Assembly required: No Composition: Frame: Engineered Hardwood; Foot: Birch; Fabric: 100%

Linen; Fill: Feather filled