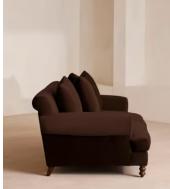

# Audrey Two Seater, Sofa, Velvet, Chocolate

€4,500 Regular price €3,825 Member price

The Audrey sofa is our take on a classic English scroll arm, where traditional tapered arms are combined with a relaxed pitch and deep sit. Handmade in the UK by skilled craftsmen, velvet upholstery is complemented with oversized feather-wrapped cushions, echoing the homely interiors of Babington House in Somerset. Add to your living room or seating area to bring a taste of our countryside retreat into your own home.

### Details

Assembly required: No Composition: Frame: Engineered Hardwood; Foot: Birch; Fabric: 100%

Linen; Fill: Feather filled seat cushion wrapped around a foam insert Fabric: 100% Linen Feet: Birch Filling: Feather and foam Frame: Engineered hardwood Removable cushions: Yes Removable legs: Yes Seat depth: 73cm Seat height: 51cm Seat width: 150cm Care instructions: Professional upholstery cleaning