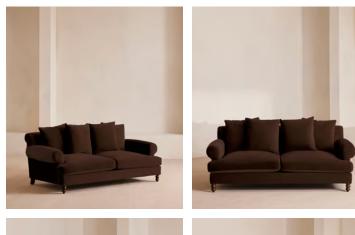

# Audrey Two Seater, Sofa, Velvet, Chocolate

€4,500 Regular price €3,825 Member price

The Audrey sofa is our take on a classic English scroll arm, where traditional tapered arms are combined with a relaxed pitch and deep sit. Handmade in the UK by skilled craftsmen, velvet upholstery is complemented with oversized feather-wrapped cushions, echoing the homely interiors of Babington House in Somerset. Add to your living room or seating area to bring a taste of our countryside retreat into your own home.

### Dimensions

Dimensions: H76 x W192 x D105cm / H30 x W76 x D41" Weight: 51kg / 112.4lbs Packaged dimensions: H81 x W197 x D110cm / H31.9 x W77.6 x D43.3"

### Details

Assembly required: No Composition: Frame: Engineered Hardwood; Foot: Birch; Fabric: 100%

Linen; Fill: Feather filled seat cushion wrapped around a foam insert Fabric: 100% Linen Feet: Birch Filling: Feather and foam Frame: Engineered hardwood Removable cushions: Yes Removable legs: Yes Seat depth: 73cm Seat height: 51cm Seat width: 150cm Care instructions: Professional upholstery cleaning