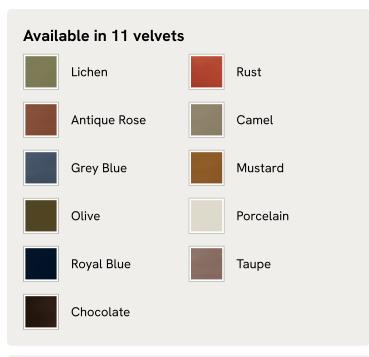

complemented with oversized feather-wrapped cushions, echoing the homely interiors of Babington House in Somerset. Add to your living room or seating area to bring a taste of our countryside retreat into your own home.

### Dimensions

Dimensions: H76 x W192 x D105cm / H30 x W76 x D41" Weight: 51kg / 112.4lbs Packaged dimensions: H81 x W197 x D110cm / H31.9 x W77.6 x D43.3"

### Details

Assembly required: No Composition: Frame: Engineered Hardwood; Foot: Birch; Fabric: 100%

Linen; Fill: Feather filled seat cushion wrapped around a foam insert Fabric: 100% Linen Feet: Birch Filling: Feather and foam Frame: Engineered hardwood Removable cushions: Yes Removable legs: Yes Seat depth: 73cm Seat height: 51cm Seat width: 150cm Care instructions: Professional upholstery cleaning

## SOHO HOME



#### Available in 3 sizes

Two Seater Sofa  $\,$  (H76 x W192 x D105cm / H30 x W76 x D41") Three Seater Sofa  $\,$  (H76 x W212 x D105cm / H30 x W83 x D41")

Four Seater Sofa (H76 x W242 x D105cm / H30 x W95 x D41")