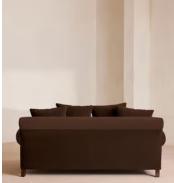

# Audrey Two Seater, Sofa, Velvet, Chocolate

€4,500 Regular price €3,825 Member price

The Audrey sofa is our take on a classic English scroll arm, where traditional tapered arms are combined with a relaxed pitch and deep sit. Handmade in the UK by skilled craftsmen, velvet upholstery is complemented with oversized feather-wrapped cushions, echoing the homely interiors of Babington House in Somerset. Add to your living room or seating area to bring a taste of our countryside retreat into your own home.

### Details

Assembly required: No Composition: Frame: Engineered Hardwood; Foot: Birch; Fabric: 100%

Linen; Fill: Feather filled seat cushion wrapped around a foam insert Fabric: 100% Linen Feet: Birch Filling: Feather and foam Frame: Engineered hardwood Removable cushions: Yes Removable legs: Yes Seat depth: 73cm Seat height: 51cm Seat width: 150cm Care instructions: Professional upholstery cleaning