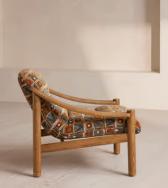

## Karine Armchair, Lumi Jacquard

€1,950 Regular price €1,658 Member price

Soft cushions upholstered in our woven Lumi jacquard complement an aged, stained oak frame for a lived-in look.

Accentuated by sloped arms, the laid-back design of our Karine armchair is inspired by White City House. Upholstered in our textured weave fabric, its soft seat and back cushions are complemented by aged oak.

## Dimensions

Dimensions: H69 x W72 x D83cm / H27 x W28 x D33" Weight: 16kg / 35.3lbs

## Details

Arm height: 44cm Composition: 46% Cotton, 40% Viscose, 14% Polyester Fabric: 46% Cotton, 40% Viscose, 14% Polyester Feet: Oak Frame: Oak and engineered hardwood Removable cushions: No Removable legs: No Seat depth: 53.3cm Seat height: 38.1cm Seat width: 57.3cm Care instructions: Professional upholstery cleaner only