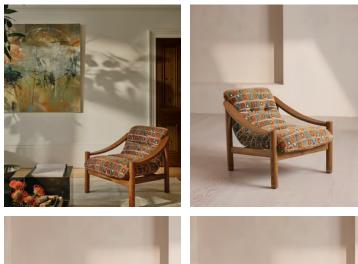

## Karine Armchair, Lumi Jacquard

€1,950 Regular price €1,658 Member price

Soft cushions upholstered in our woven Lumi jacquard complement an aged, stained oak frame for a lived-in look.

Accentuated by sloped arms, the laid-back design of our Karine armchair is inspired by White City House. Upholstered in our textured weave fabric, its soft seat and back cushions are complemented by aged oak.

## Dimensions

Dimensions: H69 x W72 x D83cm / H27 x W28 x D33" Weight: 16kg / 35.3lbs

## Details

Arm height: 44cm Composition: 46% Cotton, 40% Viscose, 14% Polyester Fabric: 46% Cotton, 40% Viscose, 14% Polyester Feet: Oak Frame: Oak and engineered hardwood Removable cushions: No Removable legs: No Seat depth: 53.3cm Seat height: 38.1cm Seat width: 57.3cm Care instructions: Professional upholstery cleaner only