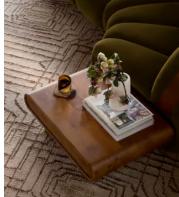

# Noelle End Table

€1,300 Regular price €1,105 Member price

Part of our Noelle modular sofa range, the Noelle end table has been crafted in aged Pippy Oak veneer for a lived-in look and feel. Resting on book-matched burl feet, this low occasional style takes its design cues from 180 House and is ideal placed beside our Noelle sofa or another sofa from the Soho Home collection.

### Dimensions

Dimensions: H26 x W73 x D55cm / H10.2 x W28.7 x D21.7" Weight: 15kg / 33.1lbs Packaged dimensions: H36 x W85 x D67cm / H14.2 x W33.5 x D26.4" Packaged weight: 19kg / 41.9lbs