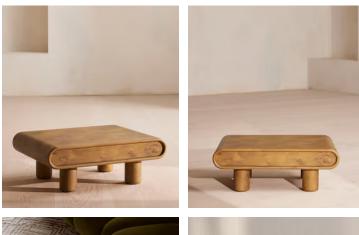

# Noelle End Table

€1,300 Regular price €1,105 Member price

Part of our Noelle modular sofa range, the Noelle end table has been crafted in aged Pippy Oak veneer for a lived-in look and feel. Resting on book-matched burl feet, this low occasional style takes its design cues from 180 House and is ideal placed beside our Noelle sofa or another sofa from the Soho Home collection.

### Dimensions

Dimensions: H26 x W73 x D55cm / H10.2 x W28.7 x D21.7" Weight: 15kg / 33.1lbs Packaged dimensions: H36 x W85 x D67cm / H14.2 x W33.5 x D26.4" Packaged weight: 19kg / 41.9lbs

## Details

Assembly required: Yes Feet: Plastic Glide Frame: Oak Wood Material: Oak Wood, Plywood and Pippy Oak Veneer Removable legs: Yes

**Care instructions**: Dust often using a clean, soft, dry and lint-free cloth. Blot spills immediately and wipe with a clean, damp, cloth. We do not recommend the use of chemical cleansers, abrasives or furniture polish. Avoid contact with water and other liquids.