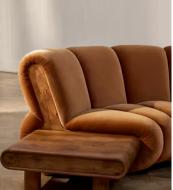

# Noelle Modular Sofa, Straight Module, Textured Wool Boucle, Kelp

| €6,150 | Regular price |
|--------|---------------|
| €5,228 | Member price  |

## Details

Composition: Frame: Engineered Hardwood. Feet: Oak. Filling: Foam with fiber. Fabric: Boucle 54% Wool, 21% Recycled Cotton, 15% Viscose, 10% Linen Fabric: 54% Wool, 21% Recycled Cotton, 15% Viscose, 10% Linen Feet: Oak Feet: Oak Filling: Foam with fiber Frame: Engineered Hardwood Removable cushions: No Removable legs: No Seat depth: 58cm Seat height: 40cm Seat width: 110cm Care instructions: Professional upholstery cleaning