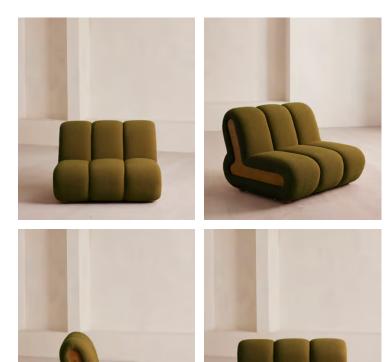

# Noelle Modular Sofa, Straight Module, Textured Wool Boucle, Kelp

| €6,150 | Regular price |
|--------|---------------|
| €5,228 | Member price  |

### Dimensions

**Dimensions:** H79 x W110 x D100cm / H31 x W43 x D39" **Weight:** 54.8kg / 120.8lbs

## Details

Composition: Frame: Engineered Hardwood. Feet: Oak. Filling: Foam with fiber. Fabric: Boucle 54% Wool, 21% Recycled Cotton, 15% Viscose, 10% Linen Fabric: 54% Wool, 21% Recycled Cotton, 15% Viscose, 10% Linen Feet: Oak Feet: Oak Filling: Foam with fiber Frame: Engineered Hardwood Removable cushions: No Removable legs: No Seat depth: 58cm Seat height: 40cm Seat width: 110cm Care instructions: Professional upholstery cleaning