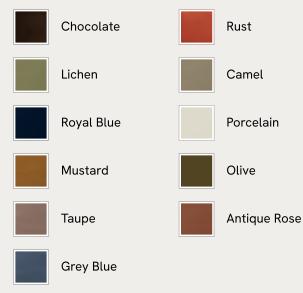

## SOHO HOME





### Available in 11 velvets



# Aline Ottoman, Velvet, Chocolate

€2,050 Regular price €1,743 Member price

A large, curved silhouette upholstered in velvet is spacious enough to let guests put their feet up, or provide extra seating in social spaces.

The curved silhouette of the Aline ottoman is wrapped in velvet in a range of bespoke colours to mirror the social seating areas seen in Soho House Stockholm.

### Dimensions

Dimensions: H43 x W95 x D95cm / H17 x W37 x D37" Weight: 37kg / 81.6lbs Packaged dimensions: H47 x W100 x D100cm / H18.5 x W39.4 x D39.4" Packaged weight: 37kg / 81.6lbs

### Details

Assembly required: No Composition: 85% Cotton, 15% Polyester (100% Cotton Pile) Fabric: 85% Cotton, 15% Polyester (100% Cotton Pile) Feet: Beech Filling: Foam and Fiber Frame: Engineered Hardwood Removable cushions: