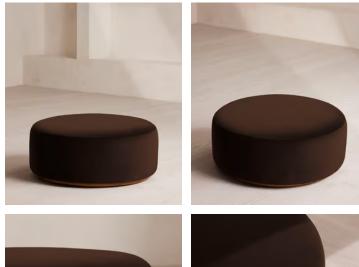

# Aline Ottoman, Velvet, Chocolate

€2,050 Regular price €1,743 Member price

A large, curved silhouette upholstered in velvet is spacious enough to let guests put their feet up, or provide extra seating in social spaces.

The curved silhouette of the Aline ottoman is wrapped in velvet in a range of bespoke colours to mirror the social seating areas seen in Soho House Stockholm.