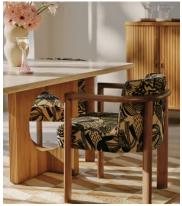

## Aria Dining Chair, Daxton Jacquard

€1,800 Regular price €1,530 Member price

Italian craftsmanship creates a comfortable, curved ash frame and abstract jacquard upholstery.

The curved, solid ash frame of our Aria dining chair is perfectly complemented by the bold, monochromatic hues of its jacquard upholstery. Taking design cues from the relaxed social spaces of Soho House Rome, an aged, mid-tone stain gives this piece a lived-in feel. Ideal for those that prefer laid-back dining and hosting.