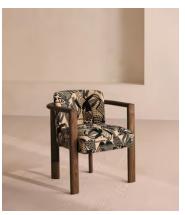

## Aria Dining Chair, Daxton Jacquard

€1,800 Regular price €1,530 Member price

Italian craftsmanship creates a comfortable, curved ash frame and abstract jacquard upholstery.

The curved, solid ash frame of our Aria dining chair is perfectly complemented by the bold, monochromatic hues of its jacquard upholstery. Taking design cues from the relaxed social spaces of Soho House Rome, an aged, mid-tone stain gives this piece a lived-in feel. Ideal for those that prefer laid-back dining and hosting.