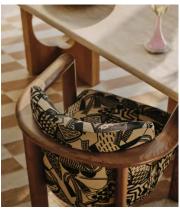

## Aria Dining Chair, Daxton Jacquard

€1,800 Regular price €1,530 Member price

Italian craftsmanship creates a comfortable, curved ash frame and abstract jacquard upholstery.

The curved, solid ash frame of our Aria dining chair is perfectly complemented by the bold, monochromatic hues of its jacquard upholstery. Taking design cues from the relaxed social spaces of Soho House Rome, an aged, mid-tone stain gives this piece a lived-in feel. Ideal for those that prefer laid-back dining and hosting.