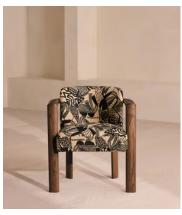

## Aria Dining Chair, Daxton Jacquard

€1,800 Regular price €1,530 Member price

Italian craftsmanship creates a comfortable, curved ash frame and abstract jacquard upholstery.

The curved, solid ash frame of our Aria dining chair is perfectly complemented by the bold, monochromatic hues of its jacquard upholstery. Taking design cues from the relaxed social spaces of Soho House Rome, an aged, mid-tone stain gives this piece a lived-in feel. Ideal for those that prefer laid-back dining and hosting.