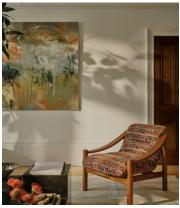

## Karine Armchair, Lumi Jacquard, US

€1,950 Regular price €1,658 Member price

Soft cushions upholstered in our woven Lumi jacquard complement an aged, stained oak frame for a lived-in look.

Accentuated by sloped arms, the laid-back design of our Karine armchair is inspired by White City House. Upholstered in our textured weave fabric, its soft seat and back cushions are complemented by aged oak.