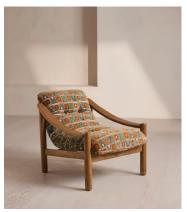

## Karine Armchair, Lumi Jacquard, US

€1,950 Regular price €1,658 Member price

Soft cushions upholstered in our woven Lumi jacquard complement an aged, stained oak frame for a lived-in look.

Accentuated by sloped arms, the laid-back design of our Karine armchair is inspired by White City House. Upholstered in our textured weave fabric, its soft seat and back cushions are complemented by aged oak.