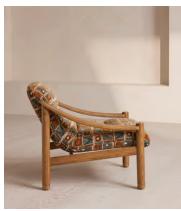

## Karine Armchair, Lumi Jacquard, US

€1,950 Regular price €1,658 Member price

Soft cushions upholstered in our woven Lumi jacquard complement an aged, stained oak frame for a lived-in look.

Accentuated by sloped arms, the laid-back design of our Karine armchair is inspired by White City House. Upholstered in our textured weave fabric, its soft seat and back cushions are complemented by aged oak.