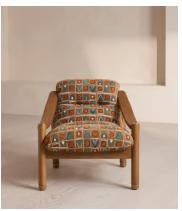

## Karine Armchair, Lumi Jacquard, US

€1,950 Regular price €1,658 Member price

Soft cushions upholstered in our woven Lumi jacquard complement an aged, stained oak frame for a lived-in look.

Accentuated by sloped arms, the laid-back design of our Karine armchair is inspired by White City House. Upholstered in our textured weave fabric, its soft seat and back cushions are complemented by aged oak.