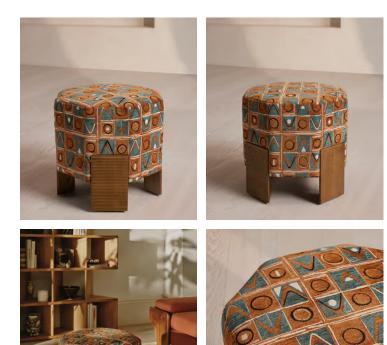

## Alvin Footstool, Lumi Jacquard

€1,200 Regular price €1,020 Member price

A unique hexagonal silhouette accentuated by square legs in solid oak.

The Alvin footstool has a hexagonal silhouette fully upholstered in our Lumi jacquard fabric. Its geometric design is accentuated by solid oak legs with horizontal reeding.

## Dimensions

Dimensions: H43 x W46 x D46cm / H17 x W18 x D18" Weight: 12kg / 26.5lbs Packaged dimensions: H51 x W50 x D50cm / H20.1 x W19.7 x D19.7"

## Details

Assembled size: H43 x W46 x D46 cm Assembly required: No Composition: 46% Cotton, 40% Viscose, 14% Polyester Feet: Oak Filling: Foam and fiber Frame: Oak Removable cushions: No Removable legs: No Rub count: 14,000 rubs Seat depth: 46cm Seat height: 43cm Seat width: 46cm